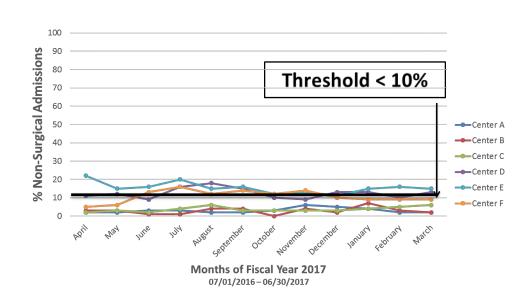

# NON-SURGICAL SERVICE ADMISSIONS

## Non-Surgical Admissions Level 2 Trauma Centers (By Arrival Month)