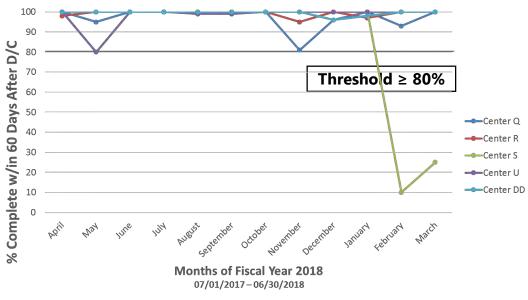

eport (below).

New Business Ms. Liz Atkins

No new business to report.

Meeting was adjourned an 3:22 PM

# Georgia Statewide

# Trauma Program Review

GCTE and GTCNC meetings

Renee Morgan and Marie Probst – Office of EMS and Trauma

November 8 and November 15, 2018



# Statewide Trauma Program Review

- Record Completion Rates
- Over / Under Triage Rates
- Trauma Surgeon Response Times
- Non-Surgical Service Admissions
- FY18 PI Project ED LOS > 120 min for Transfers Out (adult/peds)
- Burn Center Data
- GCTE Meeting Attendance
- Georgia Trauma Registry Webinar

# RECORD COMPLETION RATES

# Record Completion Level 1 Trauma Centers (By Arrival Month)





## Record Completion Level 2 Trauma Centers (By Arrival Month)





# Record Completion Level 3 Trauma Centers (By Arrival Month)





# Record Completion Level 4 Trauma Centers (By Arrival Month)





# OVER AND UNDER TRIAGE RATES

## Average Over and Under Triage Analysis Level 1 Trauma Centers FY 2018



## Average Over and Under Triage Analysis Level 2 Trauma Centers FY2018



## Average Over and Under Triage Analysis Level 3 Trauma Centers FY 2018



# TRAUMA SURGEON RESPONSE TIMES

## Surgeon Response Level 1 Trauma Centers (By Arrival Month)





## Surgeon Response Level 2 Trauma Centers (By Arrival Month)





## Surgeon Response Level 3 Trauma Centers (By Arrival Month)





# NON-SURGICAL SERVICE ADMISSIONS

## Non-Surgical Admissions Level 1 Trauma Centers (By Arrival Month)





## Non-Surgical Admissions Level 2 Trauma Centers (By Arrival Month)





## Non-Surgical Admissions Level 3 Trauma Centers (By Ar