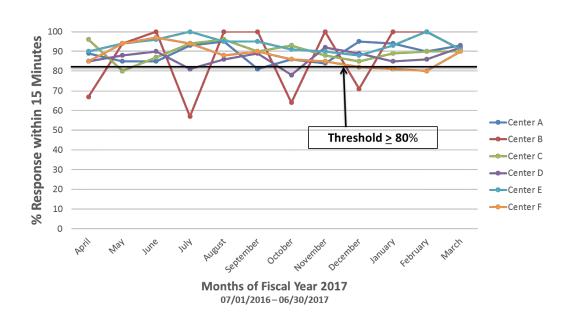

# TRAUMA SURGEON RESPONSE TIMES

## Surgeon Response Level 1 Trauma Centers (By Arrival Month)