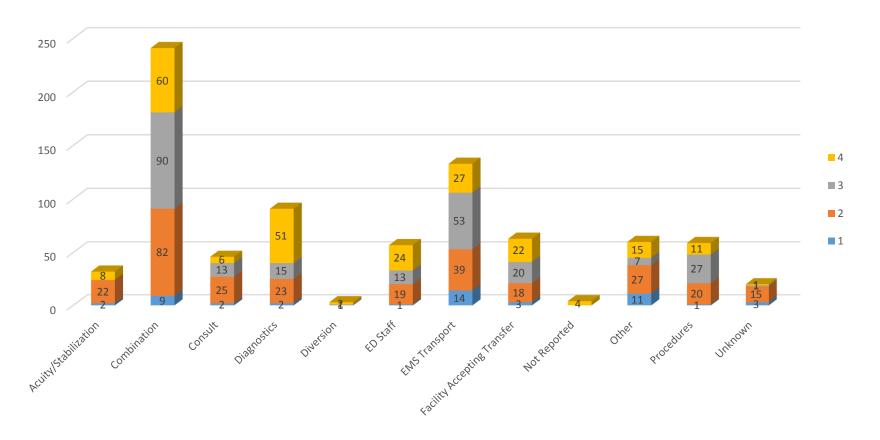

# **ED LOS Transfer Out Delays**

Reasons for ED LOS >120 min Transfers Out All Ages By Designation Level Fiscal Year 2018 (07/01/2017 – 06/30/2018) N=1149

Reasons for ED LOS >120 min
Transfers Out
Adults Age 15+
By Designation Level
Fiscal Year 2018
(07/01/2017 – 06/30/2018)
N=809

# **BURN CENTER DATA**

# Transport Method Count by Month FY 2018 07/01/2017-06/30/2018