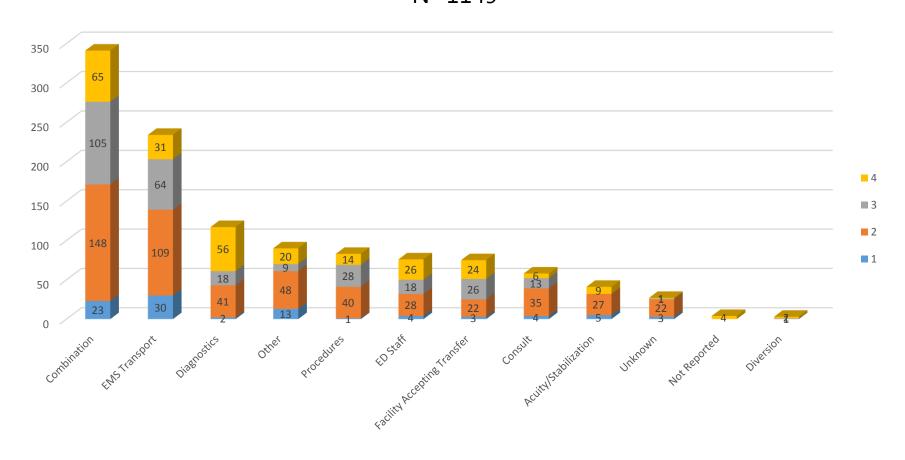

# **ED LOS Transfer Out Delays**

Reasons for ED LOS >120 min Transfers Out All Ages By Designation Level Fiscal Year 2018 (07/01/2017 – 06/30/2018) N=1149

Reasons for ED LOS >120 min
Transfers Out
Adults Age 15+
By Designation Level
Fiscal Year 2018
(07/01/2017 – 06/30/2018)
N=809