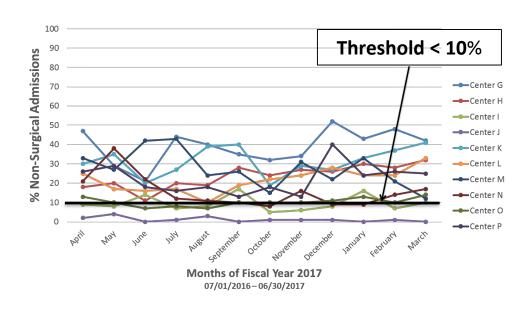

# NON-SURGICAL SERVICE ADMISSIONS

## Non-Surgical Admissions Level 2 Trauma Centers (By Arrival Month)