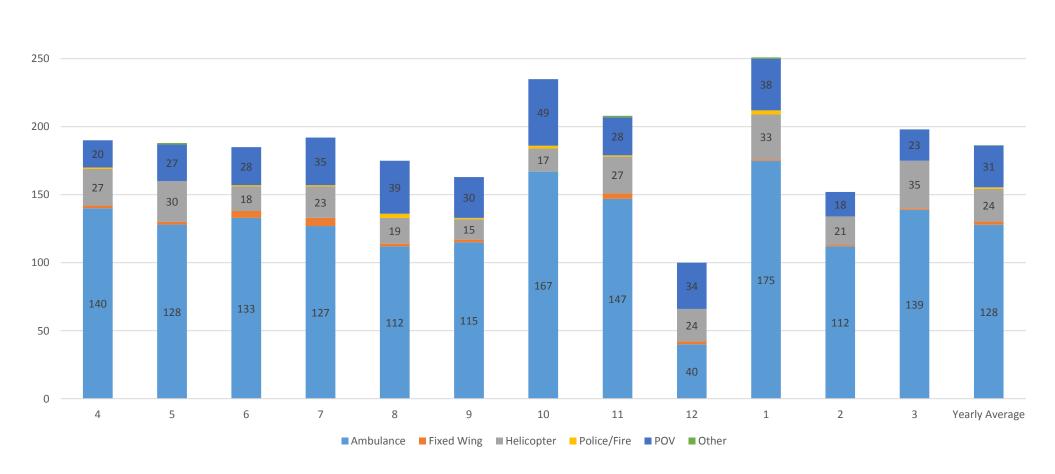

### Referring Hospital Transfers In Count by Month FY 2018 07/01/2017-06/30/2018

Burn Center Disposition Count by Month FY 2018 (07/01/2017-06/30/2018)