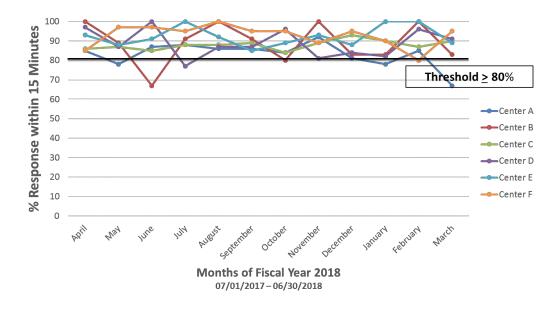

# TRAUMA SURGEON RESPONSE TIMES

## Surgeon Response Level 1 Trauma Centers (By Arrival Month)