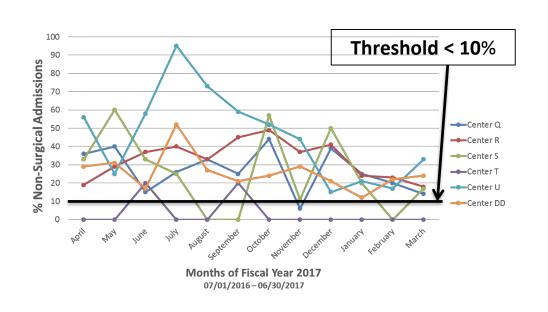

# NON-SURGICAL SERVICE ADMISSIONS

## Non-Surgical Admissions Level 3 Trauma Centers (By Arrival Month)