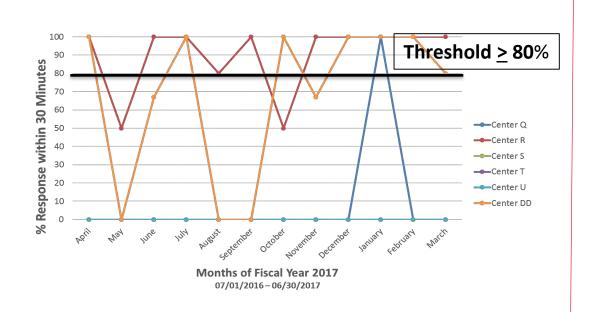

# NON-SURGICAL SERVICE ADMISSIONS

## Non-Surgical Admissions Level 2 Trauma Centers (By Arrival Month)