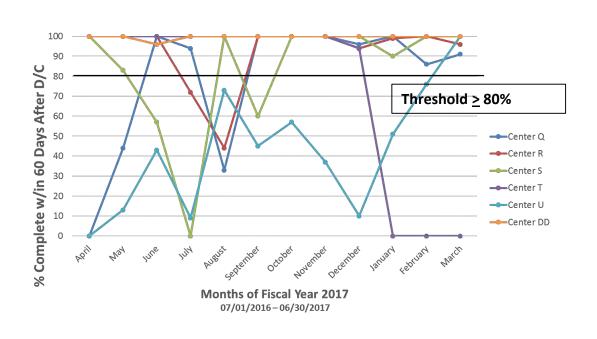

report (below).

New Business Ms. Liz Atkins

No new business to report.

Meeting was adjourned an 3:22 PM

# Georgia Statewide

# Trauma Program Review

GCTE and GTCNC meetings

Renee Morgan and Marie Probst – Office of EMS and Trauma

November 8 and November 15, 2018



# Statewide Trauma Program Review

- Record Completion Rates
- Over / Under Triage Rates
- Trauma Surgeon Response Times
- Non-Surgical Service Admissions
- FY18 PI Project ED LOS > 120 min for Transfers Out (adult/peds)
- Burn Center Data
- GCTE Meeting Attendance
- Georgia Trauma Registry Webinar

# RECORD COMPLETION RATES

# Record Completion Level 1 Trauma Centers (By Arrival Month)





## Record Completion Level 2 Trauma Centers (By Arrival Month)





# Record Completion Level 3 Trauma Centers (By Arrival Month)





# Record Completion Level 4 Trauma Centers (By Arrival Month)





# OVER AND UNDER TRIAGE RATES

## Average Over and Under Triage Analysis Level 1 Trauma Centers FY 2018



## Average Over and Under Triage Analysis Level 2 Trauma Centers FY2018



## Average Over and Under Triage Analysis Level 3 Trauma Centers FY 2018



# TRAUMA SURGEON RESPONSE TIMES

## Surgeon Response Level 1 Trauma Centers (By Arrival Month)





## Surgeon Response Level 2 Trauma Centers (By Arrival Month)





## Surgeon Response Level 3 Trauma Centers (By Arrival Month)





# NON-SURGICAL SERVICE ADMISSIONS

## Non-Surgical Admissions Level 1 Trauma Centers (By Arrival Month)





## Non-Surgical Admissions Level 2 Trauma Centers (By Arrival Month)





## Non-Surgical Admissions Level 3 Trauma Centers (By