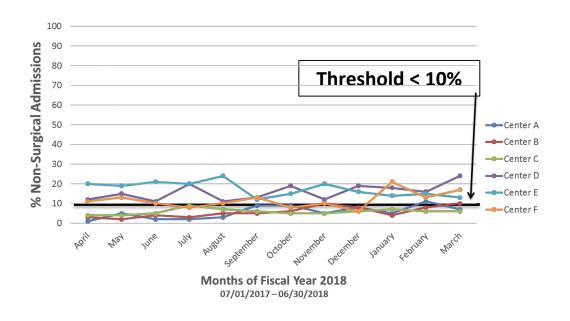

# NON-SURGICAL SERVICE ADMISSIONS

## Non-Surgical Admissions Level 3 Trauma Centers (By Arrival Month)