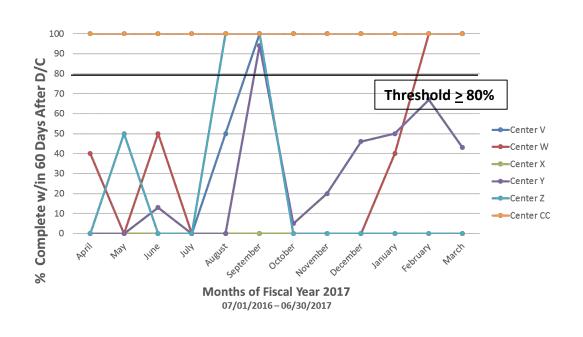

eport.

Meeting was adjourned an 3:22 PM

# Georgia Statewide

# Trauma Program Review

GCTE and GTCNC meetings

Renee Morgan and Marie Probst – Office of EMS and Trauma

November 8 and November 15, 2018



# Statewide Trauma Program Review

- Record Completion Rates
- Over / Under Triage Rates
- Trauma Surgeon Response Times
- Non-Surgical Service Admissions
- FY18 PI Project ED LOS > 120 min for Transfers Out (adult/peds)
- Burn Center Data
- GCTE Meeting Attendance
- Georgia Trauma Registry Webinar

# RECORD COMPLETION RATES

# Record Completion Level 1 Trauma Centers (By Arrival Month)





## Record Completion Level 2 Trauma Centers (By Arrival Month)





# Record Completion Level 3 Trauma Centers (By Arrival Month)





# Record Completion Level 4 Trauma Centers (By Arrival Month)





# OVER AND UNDER TRIAGE RATES

## Average Over and Under Triage Analysis Level 1 Trauma Centers FY 2018



## Average Over and Under Triage Analysis Level 2 Trauma Centers FY2018



## Average Over and Under Triage Analysis Level 3 Trauma Centers FY 2018



# TRAUMA SURGEON RESPONSE TIMES

## Surgeon Response Level 1 Trauma Centers (By Arrival Month)





## Surgeon Response Level 2 Trauma Centers (By Arrival Month)





## Surgeon Response Level 3 Trauma Centers (By Arrival Month)





# NON-SURGICAL SERVICE ADMISSIONS

## Non-Surgical Admissions Level 1 Trauma Centers (By Arrival Month)





## Non-Surgical Admissions Level 2 Trauma Centers (By Arrival Month)





## Non-Surgical Admissions Level 3 Trauma Centers (By Arrival Month)





# **ED LOS Transfer Out Delays**

Reasons for E