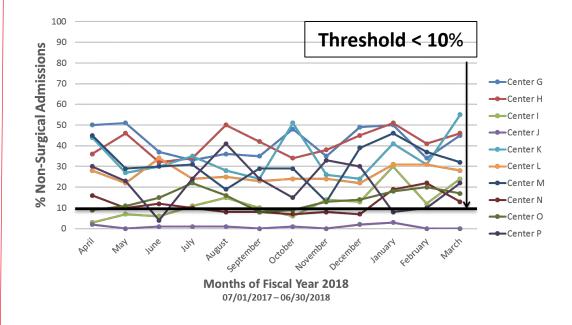

# NON-SURGICAL SERVICE ADMISSIONS

## Non-Surgical Admissions Level 2 Trauma Centers (By Arrival Month)