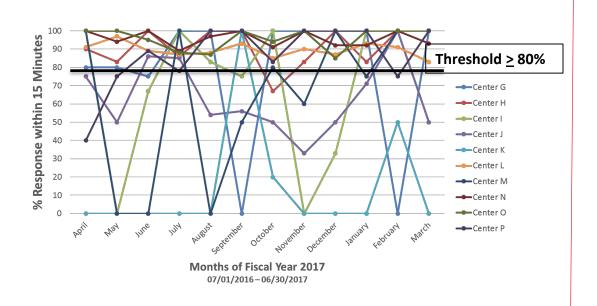

# RECORD COMPLETION RATES

## Record Completion Level 2 Trauma Centers (By Arrival Month)