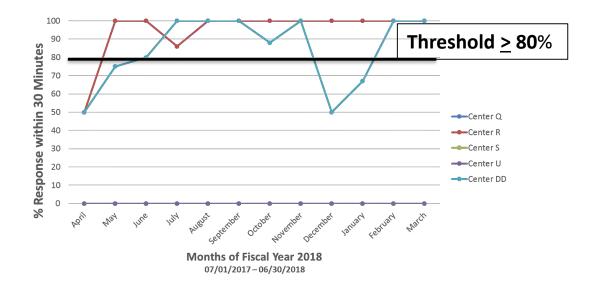

# TRAUMA SURGEON RESPONSE TIMES

## Surgeon Response Level 3 Trauma Centers (By Arrival Month)