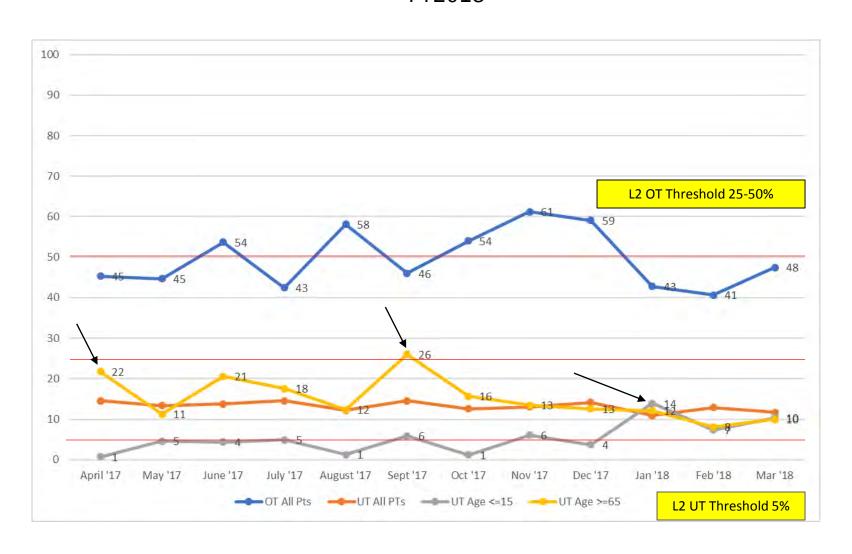

# OVER AND UNDER TRIAGE RATES

## Average Over and Under Triage Analysis Level 2 Trauma Centers FY2018