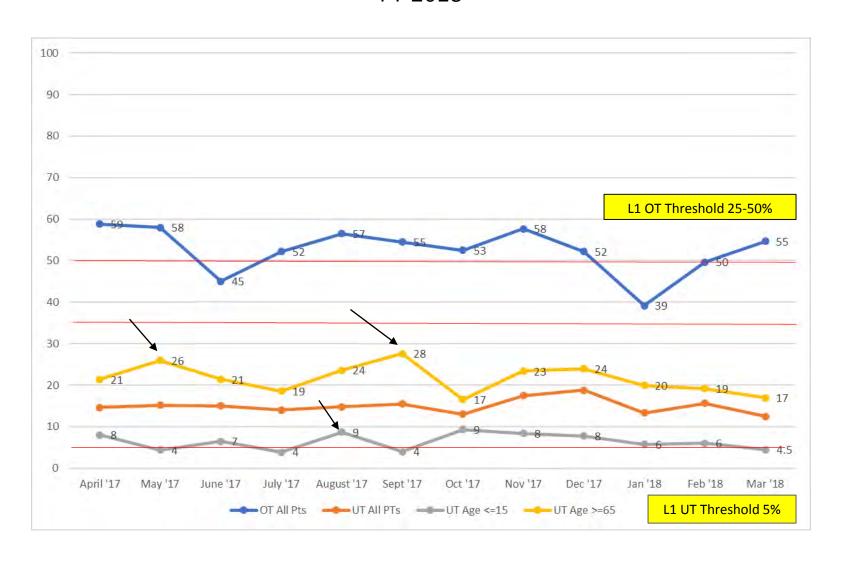

# OVER AND UNDER TRIAGE RATES

## Average Over and Under Triage Analysis Level 1 Trauma Centers FY 2018