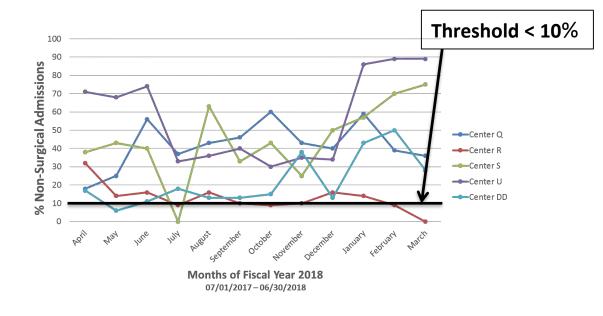

# NON-SURGICAL SERVICE ADMISSIONS

## Non-Surgical Admissions Level 3 Trauma Centers (By Arrival Month)