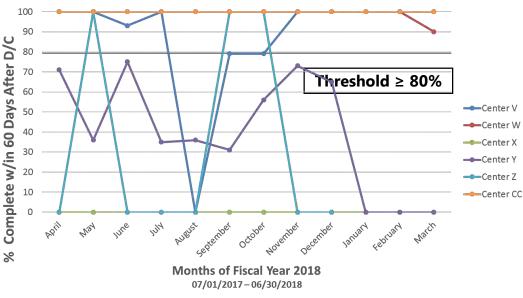

ort.

Meeting was adjourned an 3:22 PM

# Georgia Statewide

# Trauma Program Review

GCTE and GTCNC meetings

Renee Morgan and Marie Probst – Office of EMS and Trauma

November 8 and November 15, 2018



# Statewide Trauma Program Review

- Record Completion Rates
- Over / Under Triage Rates
- Trauma Surgeon Response Times
- Non-Surgical Service Admissions
- FY18 PI Project ED LOS > 120 min for Transfers Out (adult/peds)
- Burn Center Data
- GCTE Meeting Attendance
- Georgia Trauma Registry Webinar

# RECORD COMPLETION RATES

# Record Completion Level 1 Trauma Centers (By Arrival Month)





## Record Completion Level 2 Trauma Centers (By Arrival Month)





# Record Completion Level 3 Trauma Centers (By Arrival Month)





# Record Completion Level 4 Trauma Centers (By Arrival Month)





# OVER AND UNDER TRIAGE RATES

## Average Over and Under Triage Analysis Level 1 Trauma Centers FY 2018



## Average Over and Under Triage Analysis Level 2 Trauma Centers FY2018



## Average Over and Under Triage Analysis Level 3 Trauma Centers FY 2018



# TRAUMA SURGEON RESPONSE TIMES

## Surgeon Response Level 1 Trauma Centers (By Arrival Month)





## Surgeon Response Level 2 Trauma Centers (By Arrival Month)





## Surgeon Response Level 3 Trauma Centers (By Arrival Month)





# NON-SURGICAL SERVICE ADMISSIONS

## Non-Surgical Admissions Level 1 Trauma Centers (By Arrival Month)





## Non-Surgical Admissions Level 2 Trauma Centers (By Arrival Month)





## Non-Surgical Admissions Level 3 Trauma Centers (By Arrival Month)





# **ED LOS Transfer Out Delays**

Reasons for ED