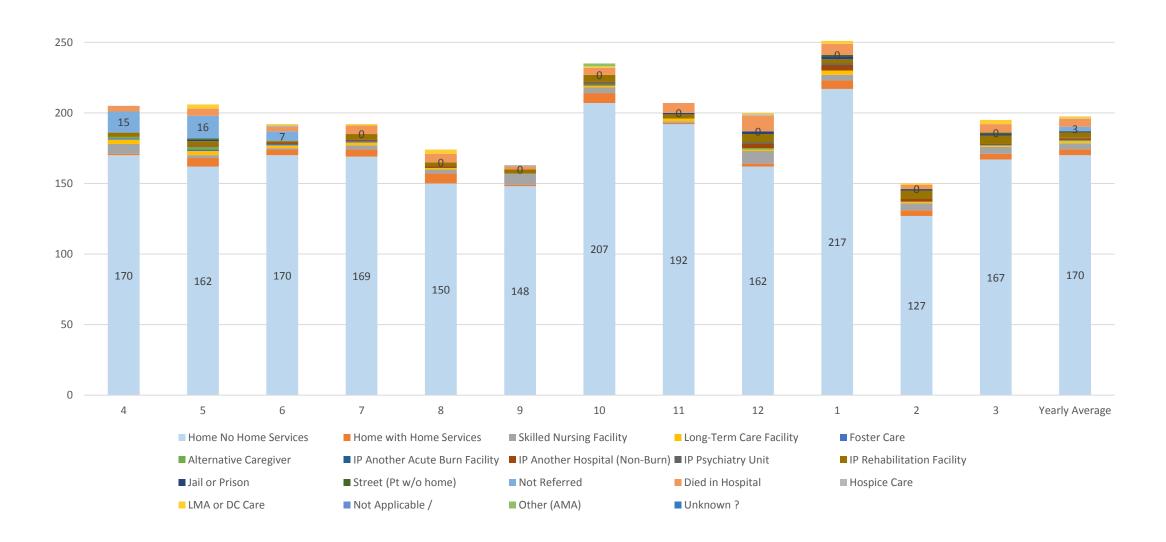

# **BURN CENTER DATA**

# Transport Method Count by Month FY 2018 07/01/2017-06/30/2018

### Referring Hospital Transfers In Count by Month FY 2018 07/01/2017-06/30/2018

Burn Center Disposition Count by Month FY 2018 (07/01/2017-06/30/2018)