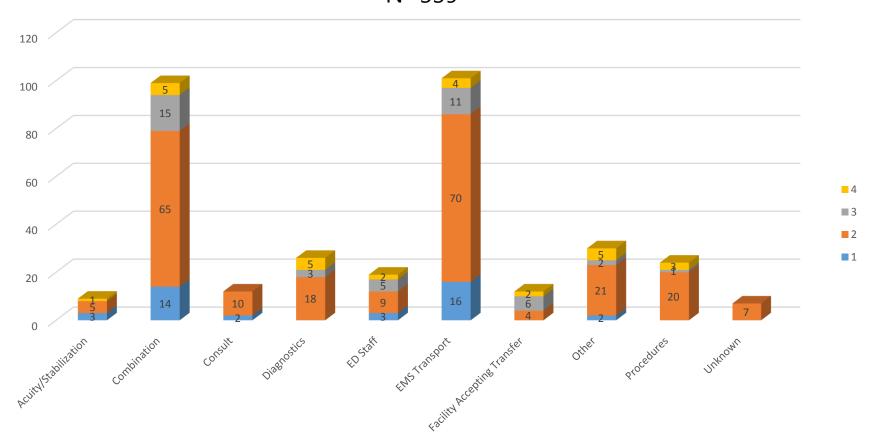

# **ED LOS Transfer Out Delays**

Reasons for ED LOS >120 min Transfers Out All Ages By Designation Level Fiscal Year 2018 (07/01/2017 – 06/30/2018) N=1149

Reasons for ED LOS >120 min
Transfers Out
Adults Age 15+
By Designation Level
Fiscal Year 2018
(07/01/2017 – 06/30/2018)
N=809

# **BURN CENTER DATA**

# Transport Method Count by Month FY 2018 07/01/2017-06/30/2018