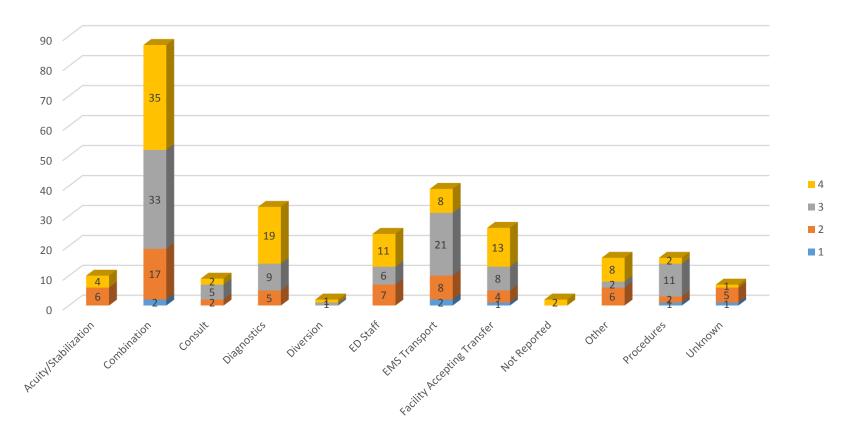

# **ED LOS Transfer Out Delays**

Reasons for ED LOS >120 min Transfers Out All Ages By Designation Level Fiscal Year 2018 (07/01/2017 – 06/30/2018) N=1149

Reasons for ED LOS >120 min
Transfers Out
Adults Age 15+
By Designation Level
Fiscal Year 2018
(07/01/2017 – 06/30/2018)
N=809

# **BURN CENTER DATA**

# Transport Method Count by Month FY 2018 07/01/2017-06/30/2018