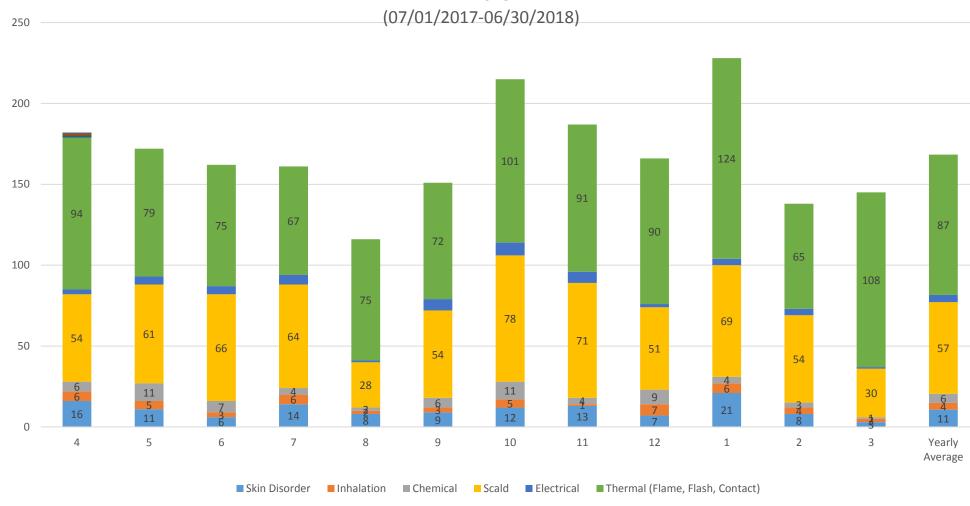

S

## Non-Surgical Admissions Level 1 Trauma Centers (By Arrival Month)





## Non-Surgical Admissions Level 2 Trauma Centers (By Arrival Month)





## Non-Surgical Admissions Level 3 Trauma Centers (By Arrival Month)





# **ED LOS Transfer Out Delays**

Reasons for ED LOS >120 min Transfers Out All Ages By Designation Level Fiscal Year 2018 (07/01/2017 – 06/30/2018) N=1149



Reasons for ED LOS >120 min
Transfers Out
Adults Age 15+
By Designation Level
Fiscal Year 2018
(07/01/2017 – 06/30/2018)
N=809



Reasons for ED LOS >120 min
Transfers Out
PEDS Age 0-14
By Designation Level
Fiscal Year 2018
(07/01/2017 – 06/30/2018)
N=339



Reasons for ED LOS > 120 min
Transfers Out
Adults Age 65+
By Designation Level
Fiscal Year 2018
(07/01/2017 – 06/30/2018)
N=271



# **BURN CENTER DATA**





# Transport Method Count by Month FY 2018 07/01/2017-06/30/2018





### Referring Hospital Transfers In Count by Month FY 2018 07/01/2017-06/30/2018



Burn Center Disposition Count by Month FY 2018 (07/01/2017-06/30/2018)





# GCTE MEETING ATTENDANCE

# GCTE Meeting Attendance

Fiscal Year 2017 (07/01/2016 – 06/30/2017)

| Center | 8/18/2016<br>Augusta | 11/17/2016<br>Atlanta | 1/19/2017<br>Macon | 3/22/2017<br>Macon | Total Number of<br>Meetings Attended | Percentage<br>of<br>Attendance |
|--------|----------------------|-----------------------|--------------------|--------------------|--------------------------------------|--------------------------------|
|        |                      |                       |                    |                    |