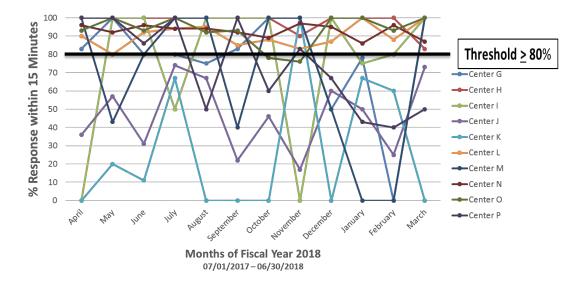

# RECORD COMPLETION RATES

## Record Completion Level 2 Trauma Centers (By Arrival Month)