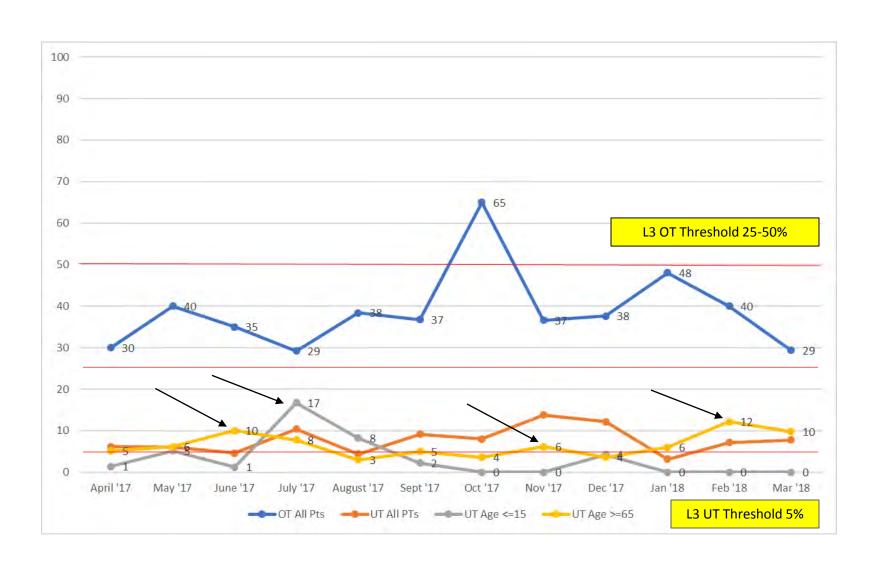

# OVER AND UNDER TRIAGE RATES

## Average Over and Under Triage Analysis Level 3 Trauma Centers FY 2018