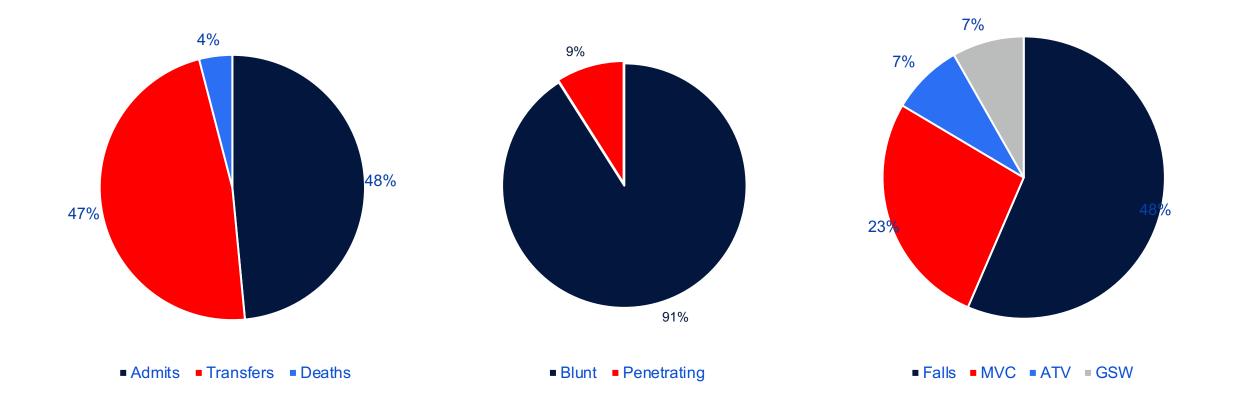

## **Fairview Park Hospital**

- 190 acute care beds
  - 16 adult ICU beds
  - 8 PCU beds
  - 22 bed ED
    - 5 pediatric rooms
  - 2 trauma resuscitation bays
- 12 counties served
- 11 EMS agencies (10 ground, 1 air)