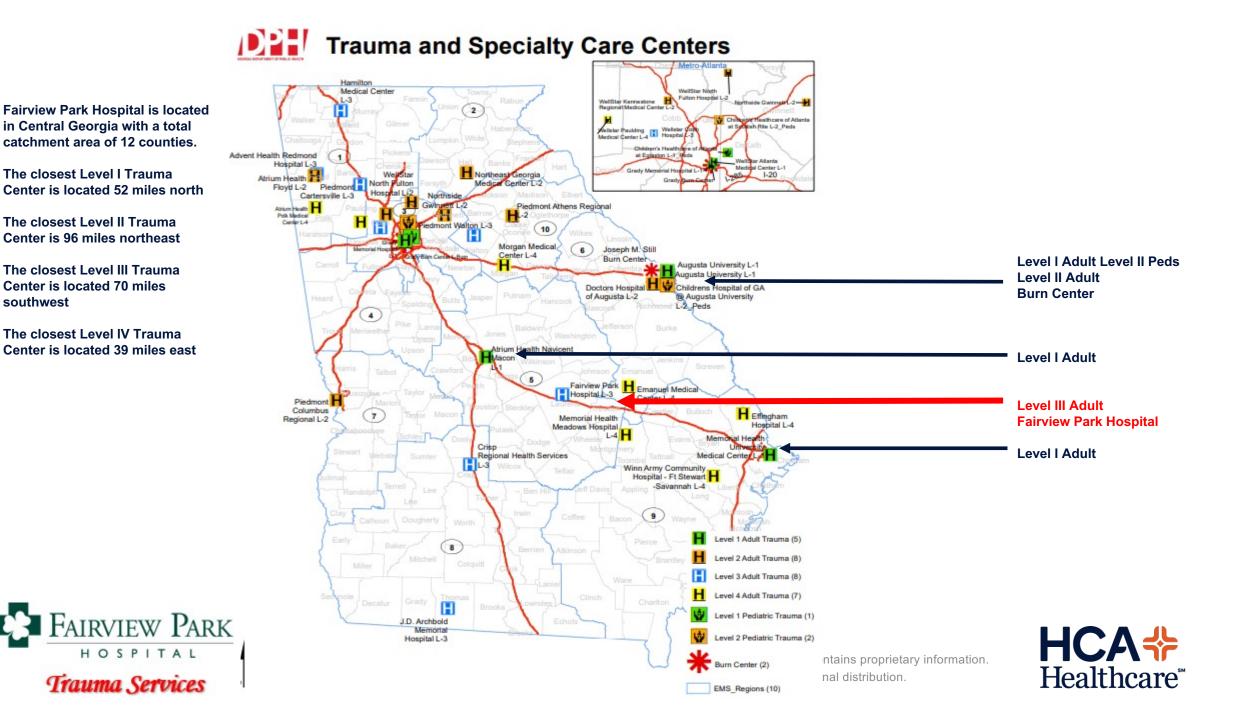

# Fairview Park Hospital

## Verified Level III Trauma Center









## **Fairview Park Hospital Services**

- Verified Level III Adult Trauma Center
- Inpatient Rehabilitation Unit
- Accredited Sleep Center
- Surgical Services
- Inpatient Pediatric Unit
- Primary Stroke Center with Telemedicine Capabilities
- Cardiology (Diagnostic/Interventional)
- Full continuum Imaging Services
- Cardiac & Pulmonary OP Rehabilitation
- Women's Services
- The Joint Center
- Adult and Pediatric Hospitalist Coverage 24/7
- Surgicalist Coverage 24/7
- Orthopedic Coverage 24/7



- Interventional Radiology
- Bariatric Surgery (Adult and Peds)
- Orthopedic Spine Surgery
- Wound Care Center





## **Fairview Park Hospital**

- 190 acute care beds
  - 16 adult ICU beds
  - 8 PCU beds
  - 22 bed ED
    - 5 pediatric rooms
  - 2 trauma resuscitation bays
- 12 counties served
-