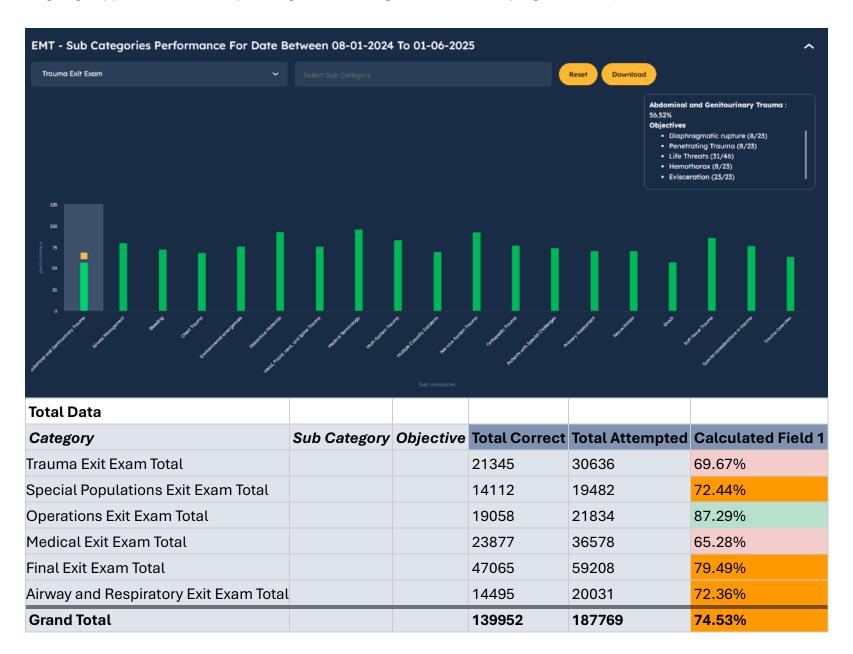

## Data Overview for Trauma Exit Exams

| Category    | Sub Category                  | Objective                | Total<br>Correct | Total<br>Attempted | Performance |
|-------------|-------------------------------|--------------------------|------------------|--------------------|-------------|
| Trauma Exit | Chest Trauma                  | Blunt Trauma             | 135              | 238                | 56.72%      |
| Trauma Exit | Chest Trauma                  | Blunt Trauma             | 115              | 208                | 55.29%      |
| Trauma Exit | Multi-System Trauma           | Blunt Trauma             | 72               | 119                | 60.50%      |
| Trauma Exit | Chest Trauma                  | Blunt Trauma             | 59               | 112