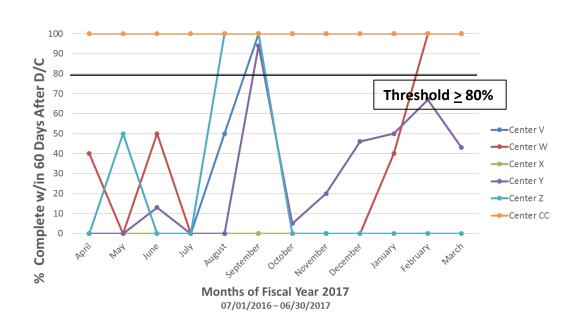

eport.

Meeting was adjourned an 3:22 PM

# Georgia Statewide

# Trauma Program Review

GCTE and GTCNC meetings

Renee Morgan and Marie Probst – Office of EMS and Trauma

November 8 and November 15, 2018



# Statewide Trauma Program Review

- Record Completion Rates
- Over / Under Triage Rates
- Trauma Surgeon Response Times
- Non-Surgical Service Admissions
- FY18 PI Project ED LOS > 120 min for Transfers Out (adult/peds)
- Burn Center Data
- GCTE Meeting Attendance
- Georgia Trauma Registry Webinar

# RECORD COMPLETION RATES

# Record Completion Level 1 Trauma Centers (By Arrival Month)





## Record Completion Level 2 Trauma Centers (By Arrival Month)





# Record Completion Level 3 Trauma Centers (By Arrival Month)





# Record Completion Level 4 Trauma Centers (By Arrival Month)





# OVER AND UNDER TRIAGE RATES

## Average Over and Under Triage Analysis Level 1 Trauma Centers FY 2018



## Average Over and Under Triage Analysis Level 2 Trauma Centers FY2018



## Average Over and Under Triage Analysis Level 3 Trauma Centers FY 2018



# TRAUMA SURGEON RESPONSE TIMES

## Surgeon Response Level 1 Trauma Centers (By Arrival Month)





## Surgeon Response Level 2 Trauma Centers (By Arrival Month)





## Surgeon Response Level 3 Trauma Centers (By Arrival Month)





# NON-SURGICAL SERVICE ADMISSIONS

## Non-Surgical Admissions Level 1 Trauma Centers (By Arrival Month)





## Non-Surgical Admissions Level 2 Trauma Centers (By Arrival Month)





## Non-Surgical Admissions Level 3 Trauma Centers (By Arrival Month)





# **ED LOS Transfer Out Delays**

Reasons for E