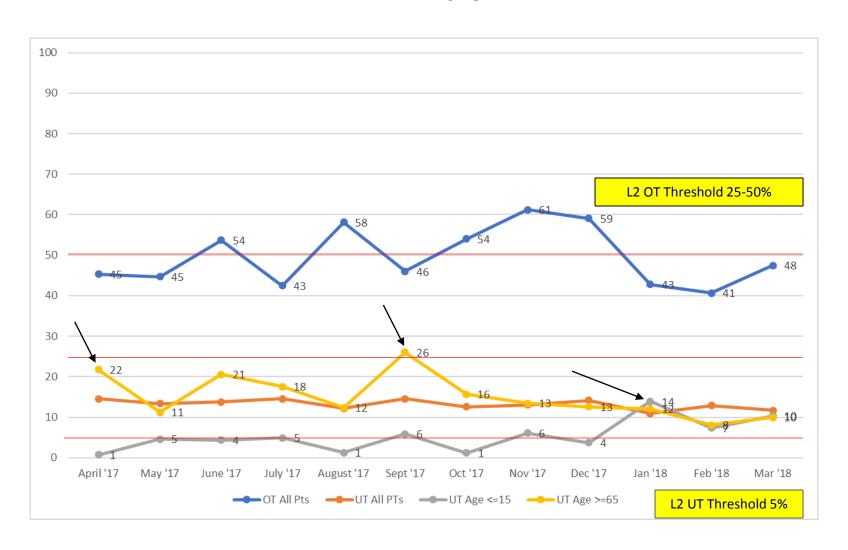

# OVER AND UNDER TRIAGE RATES

## Average Over and Under Triage Analysis Level 2 Trauma Centers FY2018