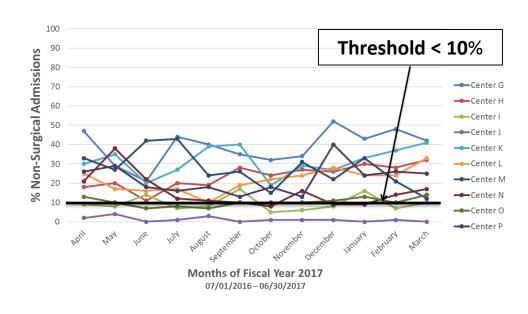

# NON-SURGICAL SERVICE ADMISSIONS

## Non-Surgical Admissions Level 1 Trauma Centers (By Arrival Month)