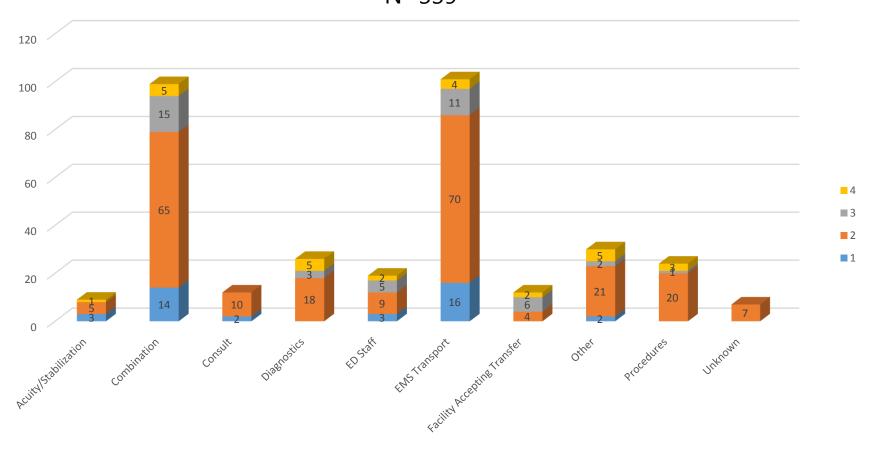

Reasons for ED LOS > 120 min
Transfers Out
PEDS Age 0-14
By Designation Level
Fiscal Year 2018
(07/01/2017 – 06/30/2018)
N=339

Reasons for ED LOS > 120 min
Transfers Out
Adults Age 65+
By Designation Level
Fiscal Year 2018
(07/01/2017 – 06/30/2018)
N=271