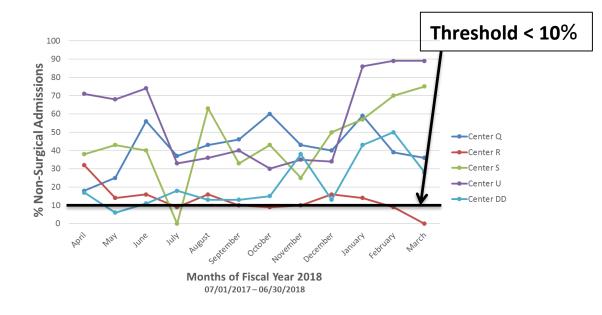

# NON-SURGICAL SERVICE ADMISSIONS

## Non-Surgical Admissions Level 3 Trauma Centers (By Arrival Month)

# Fiscal Year 2018 Observations

- Quarterly Reporting By Level 1 2 3 4 Pediatric Burn
- Data Completion Rates Improving
- Over/Under Triage Rates New Analysis
- Trauma Surgeon Response Consistent Activation Criteria for Tier 1 Activations, Improving
- Non-Surgical Admissions
  - Continue Appropriate PI Review for all NSAs Above Threshold
  - Additional NSA focused item on the FY19 quarterly report
  - FY19 Optional Include the NSA guideline or policy with annual report. FY20 Required
- ED LOS >120 minutes number of cases, most frequent reasons for transfer delays for Adults, Pediatrics, Geriatrics
  - PI subcommittee offered support to 2 centers that requested assistance
- To Do List revise the Burn Center quarterly report FY2019-20, Collaboration between OEMST and Burn Centers
- Webinar 88 viewings in 2017, 45 viewings in 2018.
  - Link to view webinar emailed and posted to the Web Portal.
  - New topics?
  - Length of webinar time?