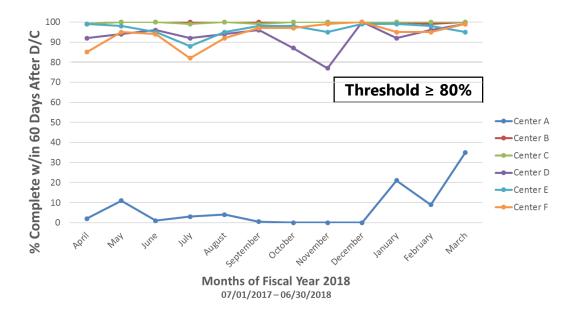

# Record Completion Level 1 Trauma Centers (By Arrival Month)

## Record Completion Level 2 Trauma Centers (By Arrival Month)

# Record Completion Level 3 Trauma Centers (By Arrival Month)

# Record Completion Level 4 Trauma Centers (By Arrival Month)