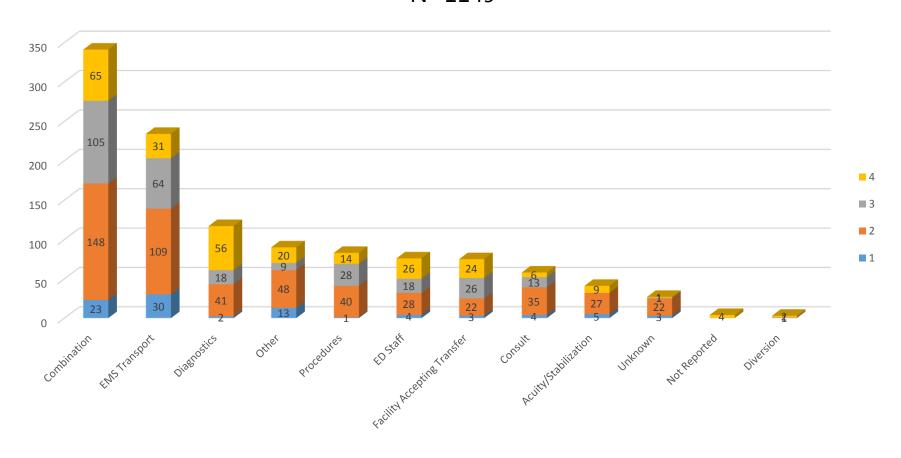

# **ED LOS Transfer Out Delays**

Reasons for ED LOS >120 min Transfers Out All Ages By Designation Level Fiscal Year 2018 (07/01/2017 – 06/30/2018) N=1149

Reasons for ED LOS >120 min
Transfers Out
Adults Age 15+
By Designation Level
Fiscal Year 2018
(07/01/2017 – 06/30/2018)
N=809

Reasons for ED LOS > 120 min
Transfers Out
PEDS Age 0-14
By Designation Level
Fiscal Year 2018
(07/01/2017 – 06/30/2018)
N=339

Reasons for ED LOS > 120 min
Transfers Out
Adults Age 65+
By Designation Level
Fiscal Year 2018
(07/01/2017 – 06/30/2018)
N=271