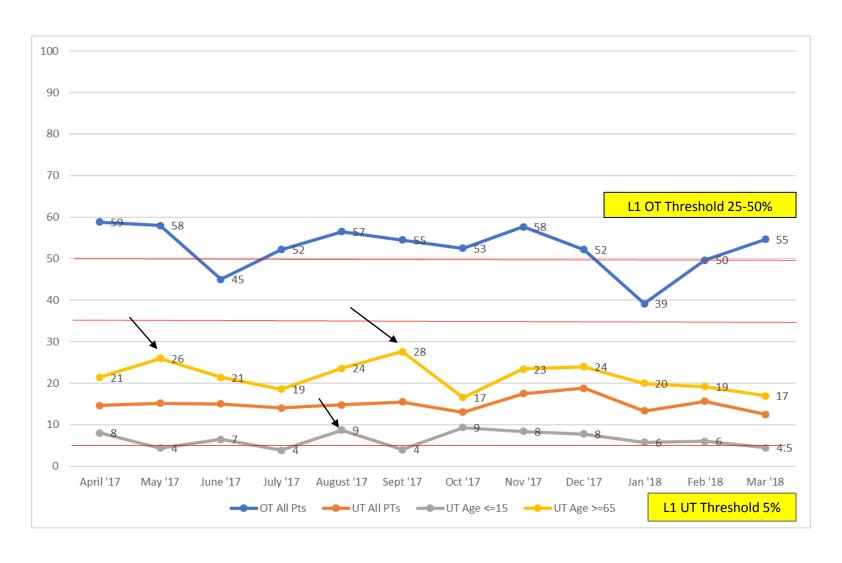

# OVER AND UNDER TRIAGE RATES

## Average Over and Under Triage Analysis Level 1 Trauma Centers FY 2018