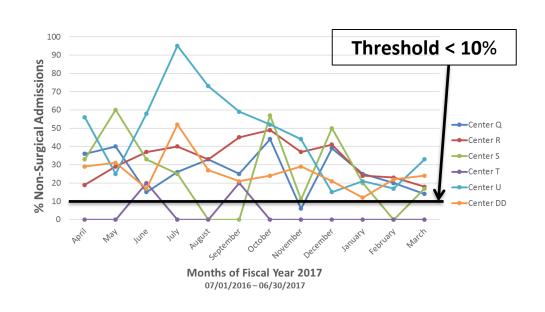

# NON-SURGICAL SERVICE ADMISSIONS

## Non-Surgical Admissions Level 3 Trauma Centers (By Arrival Month)

# Fiscal Year 2018 Observations

- Quarterly Reporting By Level 1 2 3 4 Pediatric Burn
- Data Completion Rates Improving
- Over/Under Triage Rates New Analysis
- Trauma Surgeon Response Consistent Activation Criteria for Tier 1 Activations, Improving
- Non-Surgical Admissions
  - Continue Appropriate PI Review for all NSAs Above Threshold
  - Additional NSA focused item on the FY19 quarterly report
  - FY19 Optional Include the NSA guideline or policy with annual report. FY20 Required
- ED LOS >120 minutes number of cases, most frequent reasons for transfer delays for Adults, Pediatrics, Geriatrics
  - PI subcommittee offered support to 2 centers that requested assistance
- To Do List revise the Burn Center quarterly report FY2019-20, Collaboration between OEMST and Burn Centers
- Webinar 88 viewings in 2017, 45 viewings in 2018.
  - Link to view webinar emailed and posted to the Web Portal.
  - New topics?
  - Length of webinar time?