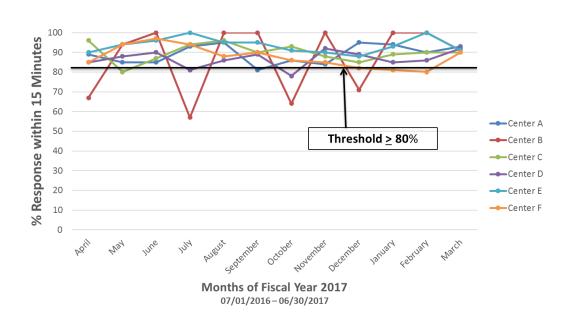

# TRAUMA SURGEON RESPONSE TIMES

## Surgeon Response Level 1 Trauma Centers (By Arrival Month)