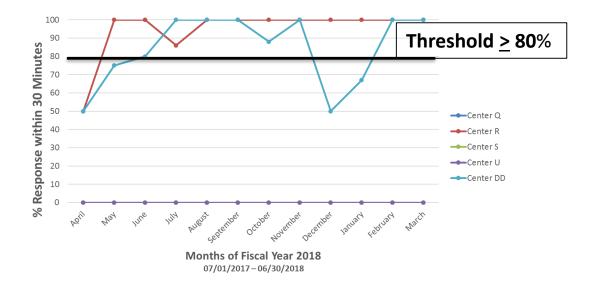

# TRAUMA SURGEON RESPONSE TIMES

## Surgeon Response Level 3 Trauma Centers (By Arrival Month)