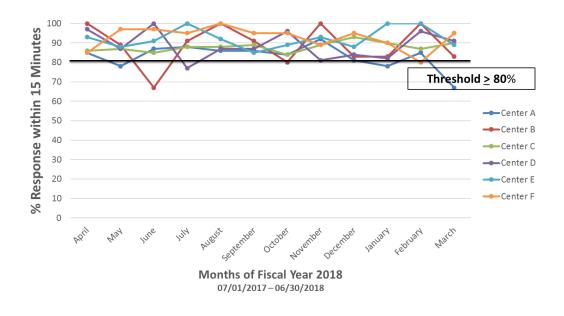

# TRAUMA SURGEON RESPONSE TIMES

## Surgeon Response Level 1 Trauma Centers (By Arrival Month)