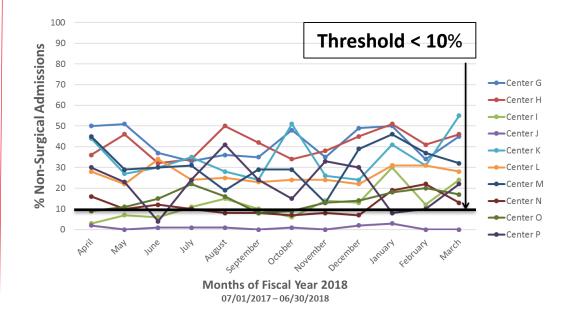

# NON-SURGICAL SERVICE ADMISSIONS

## Non-Surgical Admissions Level 2 Trauma Centers (By Arrival Month)

# Fiscal Year 2018 Observations

- Quarterly Reporting By Level 1 2 3 4 Pediatric Burn
- Data Completion Rates Improving
- Over/Under Triage Rates New Analysis
- Trauma Surgeon Response Consistent Activation Criteria for Tier 1 Activations, Improving
- Non-Surgical Admissions
  - Continue Appropriate PI Review for all NSAs Above Threshold
  - Additional NSA focused item on the FY19 quarterly report
  - FY19 Optional Include the NSA guideline or policy with annual report. FY20 Required
- ED LOS >120 minutes number of cases, most frequent reasons for transfer delays for Adults, Pediatrics, Geriatrics
  - PI subcommittee offered support to 2 centers that requested assistance
- To Do List revise the Burn Center quarterly report FY2019-20, Collaboration between OEMST and Burn Centers
- Webinar 88 viewings in 2017, 45 viewings in 2018.
  - Link to view webinar emailed and posted to the Web Portal.
  - New topics?
  - Length of webinar time?