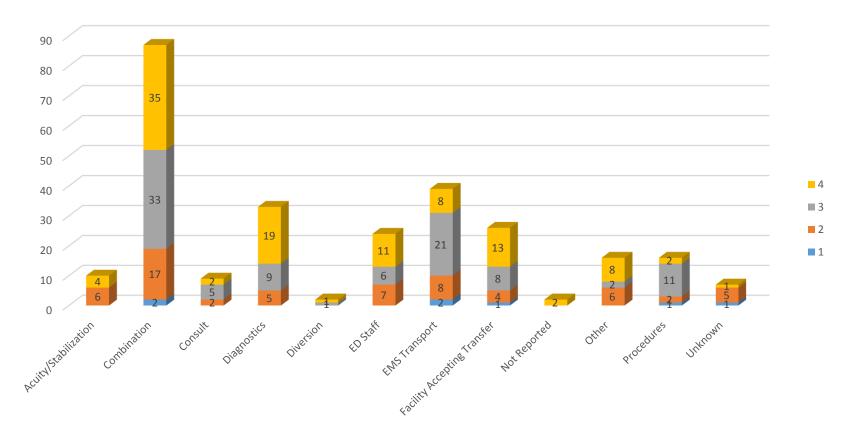

Reasons for ED LOS > 120 min
Transfers Out
PEDS Age 0-14
By Designation Level
Fiscal Year 2018
(07/01/2017 – 06/30/2018)
N=339

Reasons for ED LOS > 120 min
Transfers Out
Adults Age 65+
By Designation Level
Fiscal Year 2018
(07/01/2017 – 06/30/2018)
N=271