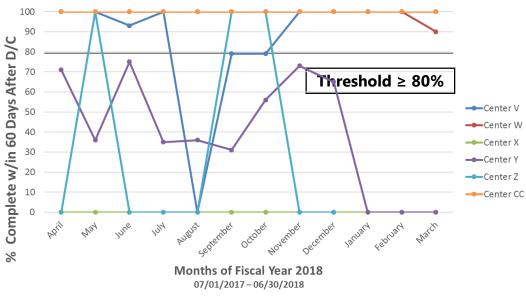

ort.

Meeting was adjourned an 3:22 PM

# Georgia Statewide

# Trauma Program Review

GCTE and GTCNC meetings

Renee Morgan and Marie Probst – Office of EMS and Trauma

November 8 and November 15, 2018



# Statewide Trauma Program Review

- Record Completion Rates
- Over / Under Triage Rates
- Trauma Surgeon Response Times
- Non-Surgical Service Admissions
- FY18 PI Project ED LOS > 120 min for Transfers Out (adult/peds)
- Burn Center Data
- GCTE Meeting Attendance
- Georgia Trauma Registry Webinar

# RECORD COMPLETION RATES

# Record Completion Level 1 Trauma Centers (By Arrival Month)





## Record Completion Level 2 Trauma Centers (By Arrival Month)





# Record Completion Level 3 Trauma Centers (By Arrival Month)





# Record Completion Level 4 Trauma Centers (By Arrival Month)





# OVER AND UNDER TRIAGE RATES

## Average Over and Under Triage Analysis Level 1 Trauma Centers FY 2018



## Average Over and Under Triage Analysis Level 2 Trauma Centers FY2018



## Average Over and Under Triage Analysis Level 3 Trauma Centers FY 2018



# TRAUMA SURGEON RESPONSE TIMES

## Surgeon Response Level 1 Trauma Centers (By Arrival Month)





## Surgeon Response Level 2 Trauma Centers (By Arrival Month)





## Surgeon Response Level 3 Trauma Centers (By Arrival Month)





# NON-SURGICAL SERVICE ADMISSIONS

## Non-Surgical Admissions Level 1 Trauma Centers (By Arrival Month)





## Non-Surgical Admissions Level 2 Trauma Centers (By Arrival Month)





## Non-Surgical Admissions Level 3 Trauma Centers (By Arrival Month)





# **ED LOS Transfer Out Delays**

Reasons for ED