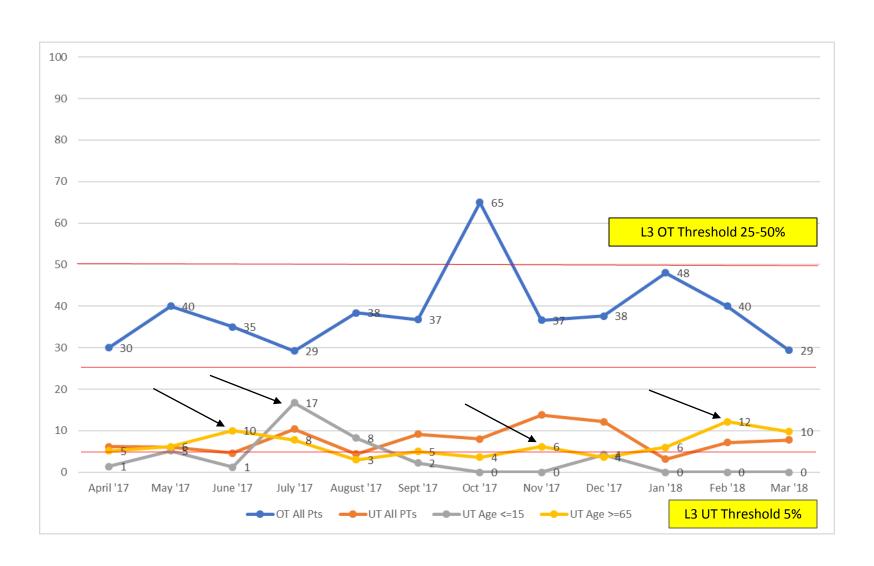

# OVER AND UNDER TRIAGE RATES

## Average Over and Under Triage Analysis Level 3 Trauma Centers FY 2018