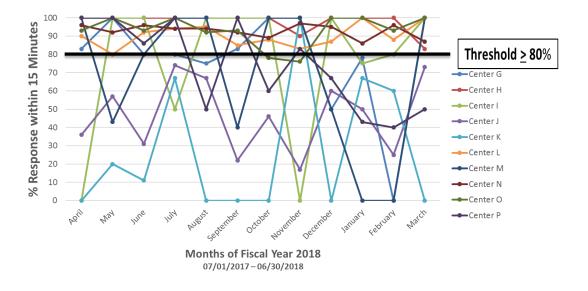

# TRAUMA SURGEON RESPONSE TIMES

## Surgeon Response Level 3 Trauma Centers (By Arrival Month)