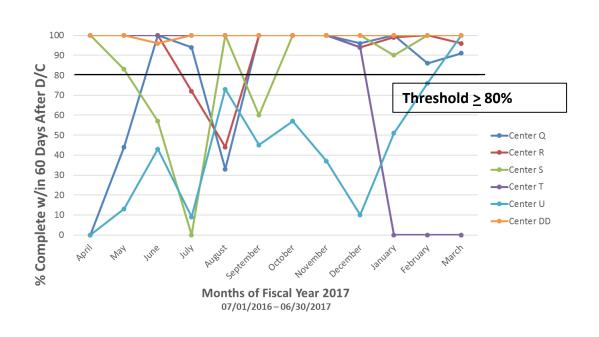

rt (below).

Ms. Liz Atkins **New Business** 

No new business to report.

Meeting was adjourned an 3:22 PM

# Georgia Statewide

# Trauma Program Review

GCTE and GTCNC meetings

Renee Morgan and Marie Probst – Office of EMS and Trauma

November 8 and November 15, 2018



# Statewide Trauma Program Review

- Record Completion Rates
- Over / Under Triage Rates
- Trauma Surgeon Response Times
- Non-Surgical Service Admissions
- FY18 PI Project ED LOS > 120 min for Transfers Out (adult/peds)
- Burn Center Data
- GCTE Meeting Attendance
- Georgia Trauma Registry Webinar

# RECORD COMPLETION RATES

# Record Completion Level 1 Trauma Centers (By Arrival Month)





## Record Completion Level 2 Trauma Centers (By Arrival Month)





# Record Completion Level 3 Trauma Centers (By Arrival Month)





# Record Completion Level 4 Trauma Centers (By Arrival Month)





# OVER AND UNDER TRIAGE RATES

## Average Over and Under Triage Analysis Level 1 Trauma Centers FY 2018



## Average Over and Under Triage Analysis Level 2 Trauma Centers FY2018



## Average Over and Under Triage Analysis Level 3 Trauma Centers FY 2018



# TRAUMA SURGEON RESPONSE TIMES

## Surgeon Response Level 1 Trauma Centers (By Arrival Month)





## Surgeon Response Level 2 Trauma Centers (By Arrival Month)





## Surgeon Response Level 3 Trauma Centers (By Arrival Month)





# NON-SURGICAL SERVICE ADMISSIONS

## Non-Surgical Admissions Level 1 Trauma Centers (By Arrival Month)





## Non-Surgical Admissions Level 2 Trauma Centers (By Arrival Month)





## Non-Surgical Admissions Level 3 Trauma Centers (By