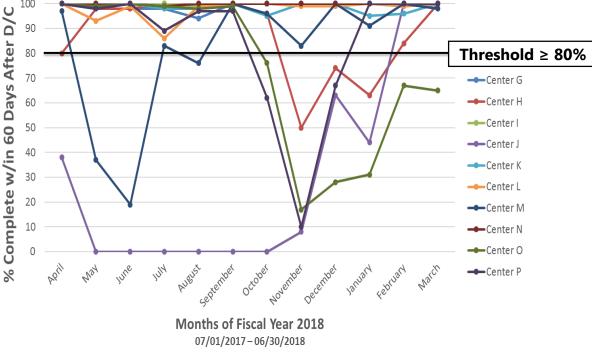

# Record Completion Level 1 Trauma Centers (By Arrival Month)

## Record Completion Level 2 Trauma Centers (By Arrival Month)

# Record Completion Level 3 Trauma Centers (By Arrival Month)

# Record Completion Level 4 Trauma Centers (By Arrival Month)