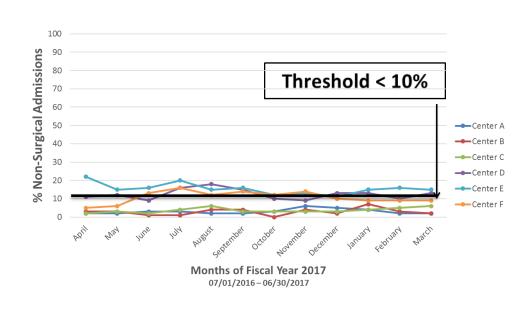

# NON-SURGICAL SERVICE ADMISSIONS

## Non-Surgical Admissions Level 2 Trauma Centers (By Arrival Month)