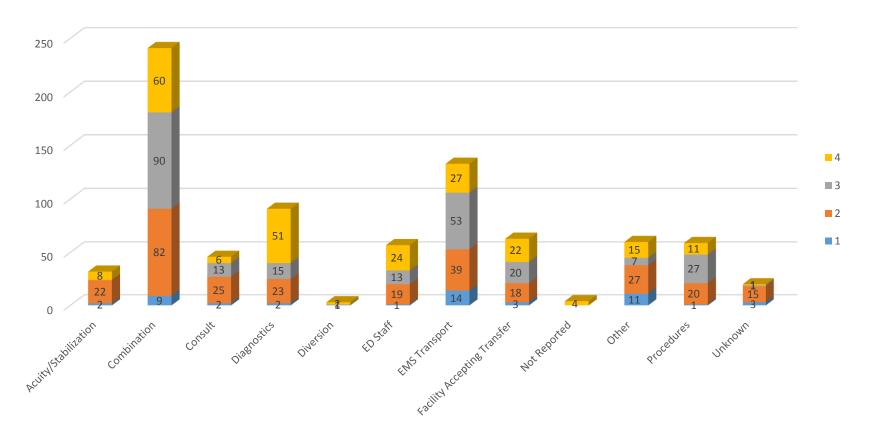

# **ED LOS Transfer Out Delays**

Reasons for ED LOS >120 min Transfers Out All Ages By Designation Level Fiscal Year 2018 (07/01/2017 – 06/30/2018) N=1149

Reasons for ED LOS >120 min
Transfers Out
Adults Age 15+
By Designation Level
Fiscal Year 2018
(07/01/2017 – 06/30/2018)
N=809