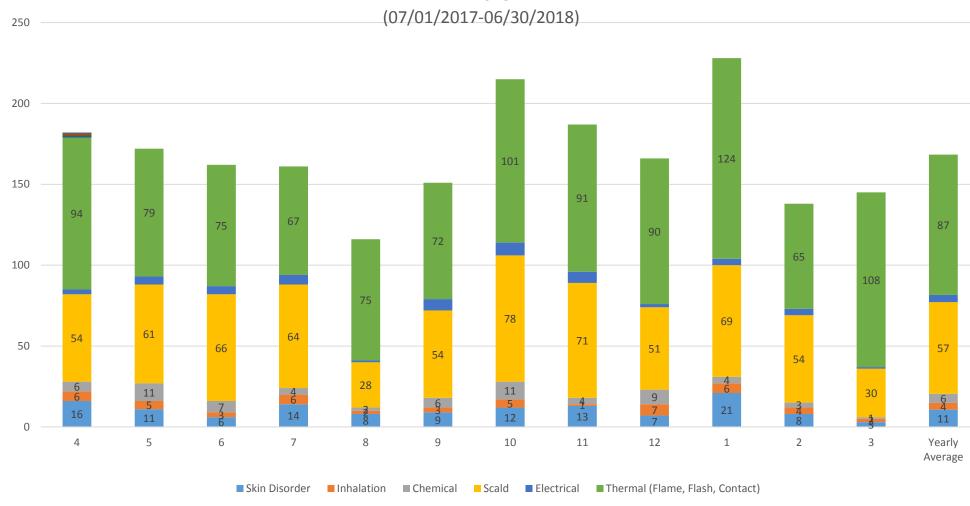

## Non-Surgical Admissions Level 1 Trauma Centers (By Arrival Month)





## Non-Surgical Admissions Level 2 Trauma Centers (By Arrival Month)





## Non-Surgical Admissions Level 3 Trauma Centers (By Arrival Month)





# **ED LOS Transfer Out Delays**

Reasons for ED LOS >120 min Transfers Out All Ages By Designation Level Fiscal Year 2018 (07/01/2017 – 06/30/2018) N=1149



Reasons for ED LOS >120 min
Transfers Out
Adults Age 15+
By Designation Level
Fiscal Year 2018
(07/01/2017 – 06/30/2018)
N=809



Reasons for ED LOS > 120 min
Transfers Out
PEDS Age 0-14
By Designation Level
Fiscal Year 2018
(07/01/2017 – 06/30/2018)
N=339



Reasons for ED LOS > 120 min
Transfers Out
Adults Age 65+
By Designation Level
Fiscal Year 2018
(07/01/2017 – 06/30/2018)
N=271



# **BURN CENTER DATA**





# Transport Method Count by Month FY 2018 07/01/2017-06/30/2018





### Referring Hospital Transfers In Count by Month FY 2018 07/01/2017-06/30/2018



Burn Center Disposition
Count by Month
FY 2018
(07/01/2017-06/30/2018)





# GCTE MEETING ATTENDANCE

# GCTE Meeting Attendance

Fiscal Year 2017 (07/01/2016 – 06/30/2017)

| Center | 8/18/2016<br>Augusta | 11/17/2016<br>Atlanta | 1/19/2017<br>Macon | 3/22/2017<br>Macon | Total Number of<br>Meetings Attended | Percentage<br>of<br>Attendance |
|--------|----------------------|-----------------------|--------------------|--------------------|--------------------------------------|--------------------------------|
|        |                      |                       |                    |                    |