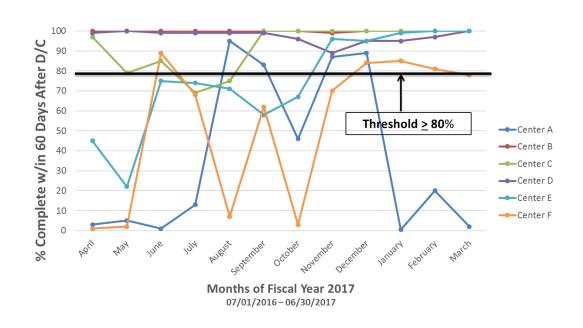

# Record Completion Level 1 Trauma Centers (By Arrival Month)

## Record Completion Level 2 Trauma Centers (By Arrival Month)

# Record Completion Level 3 Trauma Centers (By Arrival Month)

# Record Completion Level 4 Trauma Centers (By Arrival Month)