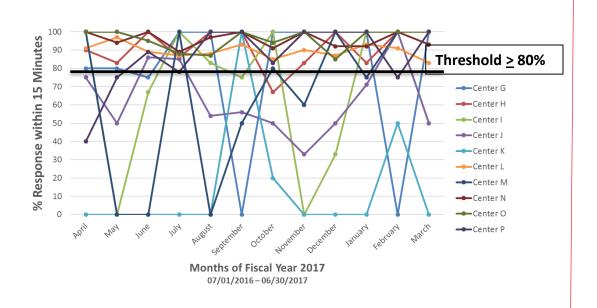

# GCTE MEETING ATTENDANCE

# GCTE Meeting Attendance

Fiscal Year 2017 (07/01/2016 – 06/30/2017)

| Center | 8/18/2016<br>Augusta | 11/17/2016<br>Atlanta | 1/19/2017<br>Macon | 3/22/2017<br>Macon | Total Number of<br>Meetings Attended | Percentage<br>of<br>Attendance |
|--------|----------------------|-----------------------|--------------------|--------------------|--------------------------------------|--------------------------------|
|        |                      |                       |                    |                    |                                      |                                |
| AA     | 1                    | 1                     | 1                  | 0                  | 3                                    | 75%                            |
| BB     | 1                    | 1                     | 1                  | 0                  | 3                                    | 75%                            |
|        |                      |                       |                    |                    |                                      |                                |
| Α      | 1                    | 1                     | 1                  | 1                  | 4                                    | 100%                           |
| В      | 1                    | 1                     | 1                  | 1                  | 4                                    | 100%                           |
| С      | 1                    | 1                     | 1                  | 1                  | 4                                    | 100%                           |
| D      | 1                    | 1                     | 1                  | 1                  | 4                                    | 100%                           |
| E      | 1                    | 1                     | 1                  | 1                  | 4                                    | 100%                           |
| F      | 1                    | 1                     | 1                  | 1                  | 4                                    | 100%                           |
|        |                      |                       |                    |                    |                                      |                                |
| G      | 1                    | 1                     | 1                  | 1                  | 4                                    | 100%                           |
| Н      | 1                    | 1                     | 1                  | 1                  | 4                                    | 100%                           |
| 1      | 1                    | 1                     | 1                  | 1                  | 4                                    | 100%                           |
| J      | 1                    | 1                     | 1                  | 1                  | 4                                    | 100%                           |
| К      | 1                    | 1                     | 1                  | 1                  | 4                                    | 100%                           |
| L      | 1                    | 1                     | 1                  | 1                  | 4                                    | 100%                           |
| M      | 1                    | 1                     | 1                  | 0                  | 3                                    | 75%                            |
| N      | 1                    | 1                     | 1                  | 1                  | 4                                    | 100%                           |
| 0      | 1                    | 1                     | 1                  | 1                  | 4                                    | 100%                           |
| P      | 1                    | 1                     | 1                  | 1                  | 4                                    | 100%                           |
|        |                      |                       |                    |                    |                                      |                                |
| Q      | 1                    | 1                     | 1                  | 1                  | 4                                    | 100%                           |
| R      | 1                    | 1                     | 1                  | 1                  | 4                                    | 100%                           |
| S      | 0                    | 1                     | 1                  | 0                  | 2                                    | 50%                            |
| Т      | 1                    | 1                     | 1                  | 0                  | 3                                    | 75%                            |
| U      | 1                    | 1                     | 1                  | 1                  | 4                                    | 100%                           |
| DD     | 1                    | 1                     | 1                  | 1                  | 4                                    | 100%                           |
|        |                      |                       |                    |                    |                                      |                                |
| CC     | 1                    | 0                     | 0                  | 0                  | 1                                    | 25%                            |
| V      | 1                    | 1                     | 1                  | 1                  | 4                                    | 100%                           |
| W      | 1                    | 0                     | 0                  | 0                  | 1                                    | 25%                            |
| Х      | 1                    | 0                     | 0                  | 0                  | 1                                    | 25%                            |
| Y      | 1                    | 1                     | 1                  | 1                  | 4                                    | 100%                           |
| Z      | 1                    | 1                     | 1                  | 1                  | 4                                    | 100%                           |
|        | 28                   | 26                    | 26                 | 22                 | 102                                  |                                |