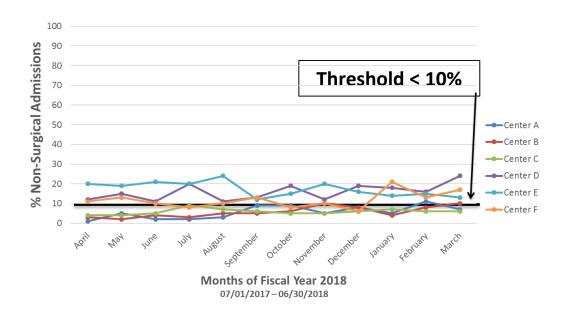

# NON-SURGICAL SERVICE ADMISSIONS

## Non-Surgical Admissions Level 2 Trauma Centers (By Arrival Month)