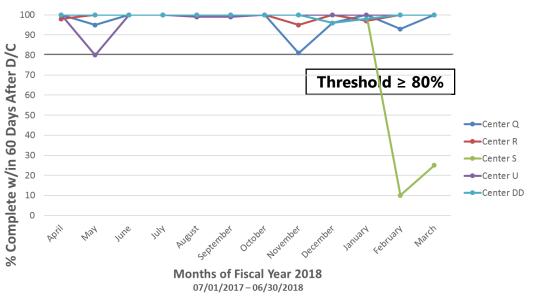

(below).

Ms. Liz Atkins **New Business** 

No new business to report.

Meeting was adjourned an 3:22 PM

# Georgia Statewide

# Trauma Program Review

GCTE and GTCNC meetings

Renee Morgan and Marie Probst – Office of EMS and Trauma

November 8 and November 15, 2018



# Statewide Trauma Program Review

- Record Completion Rates
- Over / Under Triage Rates
- Trauma Surgeon Response Times
- Non-Surgical Service Admissions
- FY18 PI Project ED LOS > 120 min for Transfers Out (adult/peds)
- Burn Center Data
- GCTE Meeting Attendance
- Georgia Trauma Registry Webinar

# RECORD COMPLETION RATES

# Record Completion Level 1 Trauma Centers (By Arrival Month)





## Record Completion Level 2 Trauma Centers (By Arrival Month)





# Record Completion Level 3 Trauma Centers (By Arrival Month)





# Record Completion Level 4 Trauma Centers (By Arrival Month)





# OVER AND UNDER TRIAGE RATES

## Average Over and Under Triage Analysis Level 1 Trauma Centers FY 2018



## Average Over and Under Triage Analysis Level 2 Trauma Centers FY2018



## Average Over and Under Triage Analysis Level 3 Trauma Centers FY 2018



# TRAUMA SURGEON RESPONSE TIMES

## Surgeon Response Level 1 Trauma Centers (By Arrival Month)





## Surgeon Response Level 2 Trauma Centers (By Arrival Month)





## Surgeon Response Level 3 Trauma Centers (By Arrival Month)





# NON-SURGICAL SERVICE ADMISSIONS

## Non-Surgical Admissions Level 1 Trauma Centers (By Arrival Month)





## Non-Surgical Admissions Level 2 Trauma Centers (By Arrival Month)





## Non-Surgical Admissions Level 3 Trauma Centers (By Ar