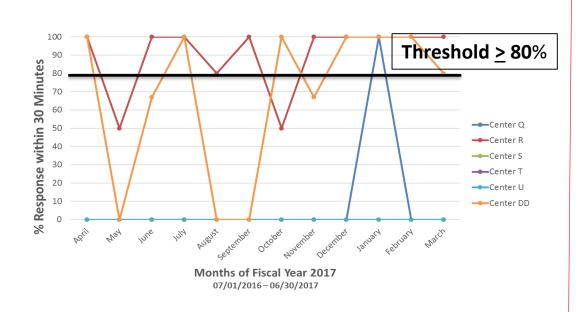

# TRAUMA SURGEON RESPONSE TIMES

## Surgeon Response Level 3 Trauma Centers (By Arrival Month)