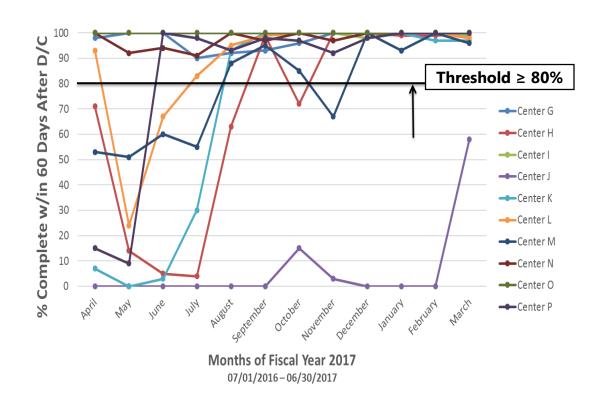

# Record Completion Level 1 Trauma Centers (By Arrival Month)

## Record Completion Level 2 Trauma Centers (By Arrival Month)

# Record Completion Level 3 Trauma Centers (By Arrival Month)

# Record Completion Level 4 Trauma Centers (By Arrival Month)