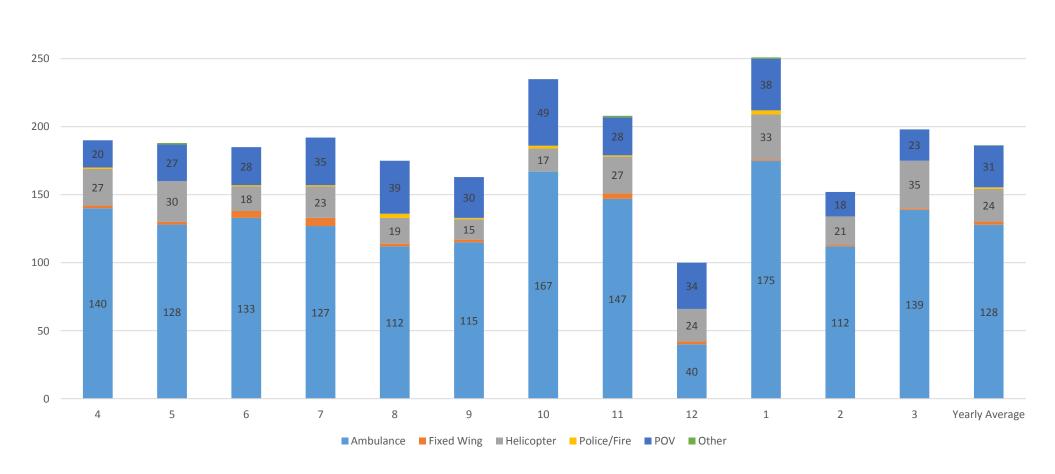

### Referring Hospital Transfers In Count by Month FY 2018 07/01/2017-06/30/2018

Burn Center Disposition
Count by Month
FY 2018
(07/01/2017-06/30/2018)