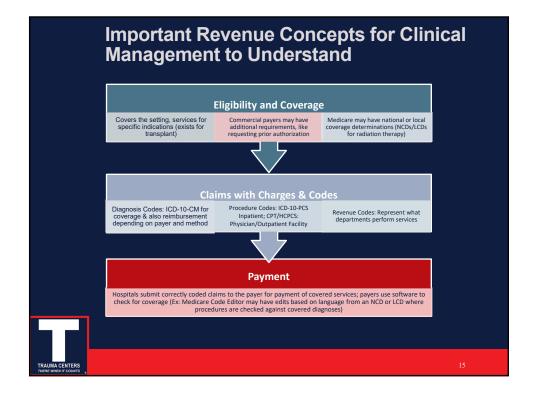

NUBC Code - Type of Admission/Visit FL14, Patient Type 5 "Trauma"

Form Locator or Field Locator (FL)

• Term for the fields on the claim forms (UB-04/837I).

Visit/Admission Types: Emergent(1), Urgent (2), Elective (3), Newborn (4) and Trauma (5)

Differentiates trauma patient from others on the claim for their entire course of care

Enables trauma access to or the ability to query the patient accounting system and • Track P/L by payor, zip code, county