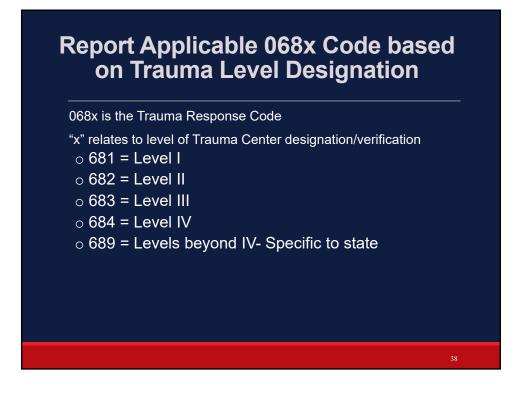

Note – 068x can be billed on outpatient claim w/o a HCPCS code, but payers incorrectly deny