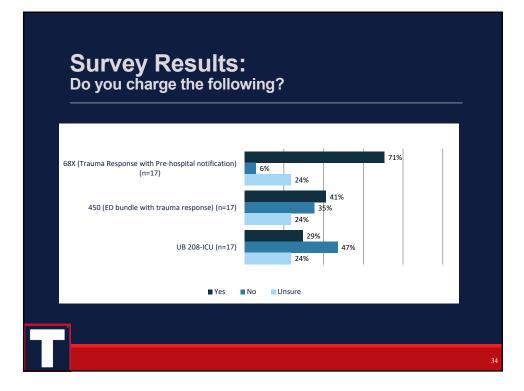

# **Common TPM FAQs on Trauma Response Charging**

- Do I charge for a full or partial charge if I upgrade an TA?
- Do I charge for a full or partial charge if I downgrade an TA?
- Do I need to have trauma provider involvement to charge an activation/response?
- Do I charge the TA fee if after workup a non-trauma diagnosis is made?
- Patient is a full activation/response, but over triaged -do I charge the full response charge?
- How does the bill get triggered for the UB 208 code?
- Can I bill for both hospitals in the same system if both have the same billing ID number?