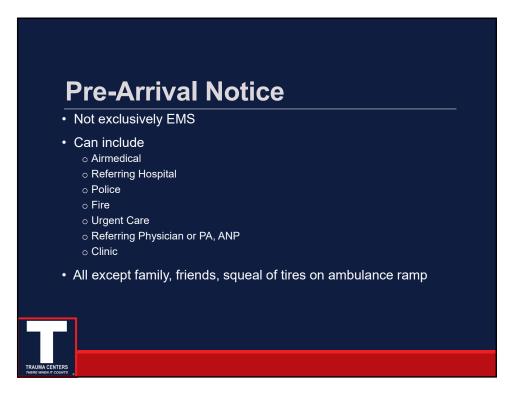

# **Documentation to Support** Charges

- · Effective design of documentation templates are key
  - $\circ$  Trauma flow sheet time of pre-hospital notification and by who (e.g., EMS, clinician at facility, home health aide)
  - $_{\odot}$  Time of arrival, mode of arrival