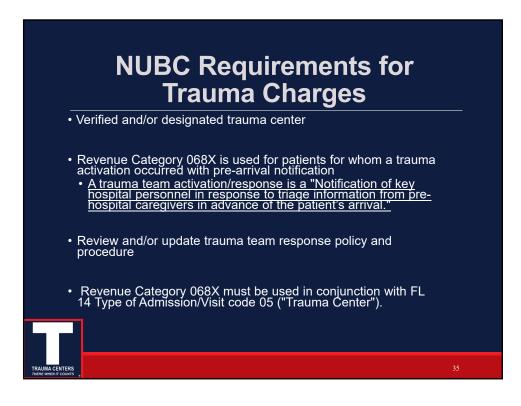

NUBC Code - Type of Admission/Visit FL14, Patient Type 5 "Trauma"

Form Locator or Field Locator (FL)

• Term for the fields on the claim forms (UB-04/837I).

Visit/Admission Types: Emergent(1), Urgent (2), Elective (3), Newborn (4) and Trauma (5)

# Trauma Response -Outpatient Payment (death or transfer)

- CMS created HCPCS code G0390 with the description **Trauma** response team associated with hospital critical care service (HCPCS 99291)
  - 99291 Same Day of Service
    - Requires 30 minutes Critical Care Time
  - Physician and/or staff count unless at same time
- CMS created APC Trauma response with Critical Care with a national payment rate
   Need to code 68X + G0390 + HCPCS 99291

Note – 068x can be billed on outpatient claim w/o a HCPCS code, but payers incorrectly deny