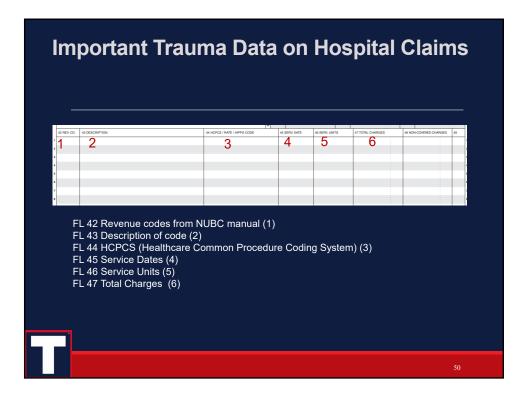

# Trauma Response -Outpatient Payment (death or transfer)

- CMS created HCPCS code G0390 with the description **Trauma** response team associated with hospital critical care service (HCPCS 99291)
  - 99291 Same Day of Service
    - Requires 30 minutes Critical Care Time
  - Physician and/or staff count unless at same time
- CMS created APC Trauma response with Critical Care with a national payment rate
   Need to code 68X + G0390 + HCPCS 99291

Note – 068x can be billed on outpatient claim w/o a HCPCS code, but payers incorrectly deny