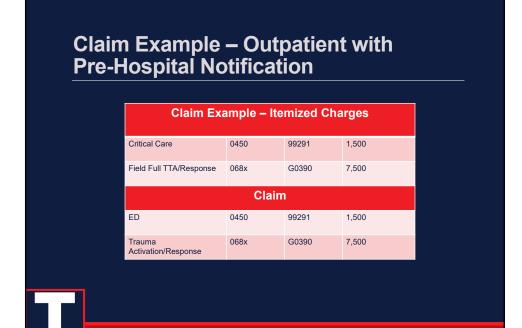

# Trauma Response -Outpatient Payment (death or transfer)

- CMS created HCPCS code G0390 with the description **Trauma** response team associated with hospital critical care service (HCPCS 99291)
  - 99291 Same Day of Service
    - Requires 30 minutes Critical Care Time
  - Physician and/or staff count unless at same time
- CMS created APC Trauma response with Critical Care with a national payment rate
   Need to code 68X + G0390 + HCPCS 99291

Note – 068x can be billed on outpatient claim w/o a HCPCS code, but payers incorrectly deny