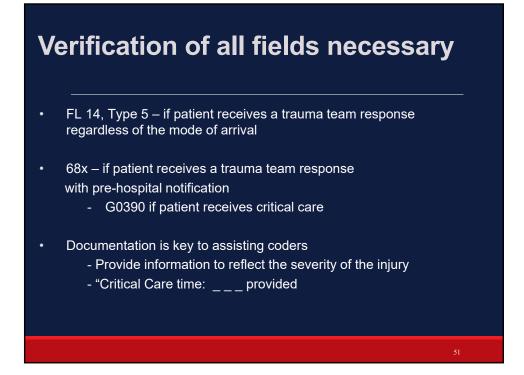

# Trauma Response -Outpatient Payment (death or transfer)

- CMS created HCPCS code G0390 with the description **Trauma** response team associated with hospital critical care service (HCPCS 99291)
  - 99291 Same Day of Service
    - Requires 30 minutes Critical Care Time
  - Physician and/or staff count unless at same time
- CMS created APC Trauma response with Critical Care with a national payment rate
   Need to code 68X + G0390 + HCPCS 99291

Note – 068x can be billed on outpatient claim w/o a HCPCS code, but payers incorrectly deny