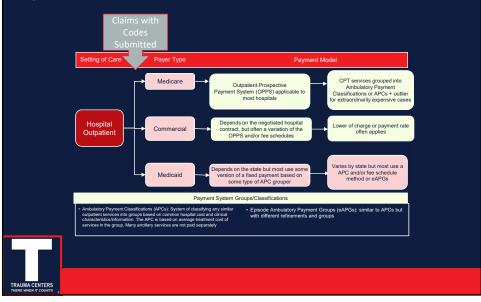

nts
- · 24h capability of various services
- Research, injury prevention, outreach
- Structured Performance Improvement and Safety Programs
- Program staff manager, injury prevention, registrars
- · Dedicated, trained staff to trauma care













# Whose Job Is It?

- To bridge the clinical and financial
- To verify to clinical managers that revenue and expense is correctly accounted in the GL
- To verify clinical services are properly reported on inpatient and outpatient claims pursuant to HIPAA
- To provide a feedback loop to clinical management that their services are paid by payers as expected versus experiencing delays or denials and what their role is to correct root causes of delays or denials









# Do you know proportion and margin of these payers for outpatient trauma?











 Emergency Medical Services (EMS) transport from accident to nearest hospital

 Must validate/justify transport to a more distant hospital due to medical necessity/level of care requirements. Paid under CMS' ambulance fee schedule. Not discussed here.

•<u>ED, Trauma Surgeon & Professional Services</u> of other treating physician and nonphysician practitioners rendered to patients and paid via the Medicare Physician Fee Schedule (MPFS). *Not discussed here*.

 No separate professional payment for stand-by or on-call, but may be claimed as facility expense in the hospital cost report

<u>Hospital Services</u> – Inpatient and Outpatient

- ED visits including Critical Care and Trauma Activations
- Hospital services for inpatient and outpatient surgeries and other diagnostic and the