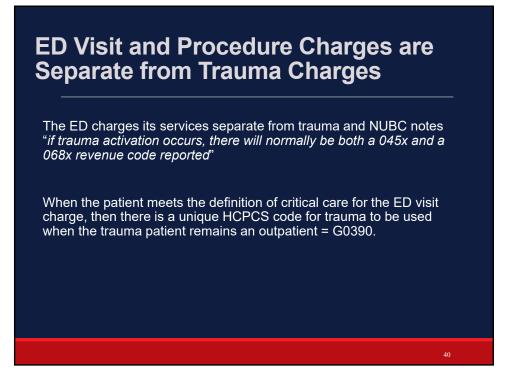

# Trauma Response -Outpatient Payment (death or transfer)

- CMS created HCPCS code G0390 with the description **Trauma** response team associated with hospital critical care service (HCPCS 99291)
  - 99291 Same Day of Service
    - Requires 30 minutes Critical Care Time
  - Physician and/or staff count unless at same time
- CMS created APC Trauma response with Critical Care with a national payment rate
   Need to code 68X + G0390 + HCPCS 99291

Note – 068x can be billed on outpatient claim w/o a HCPCS code, but payers incorrectly deny