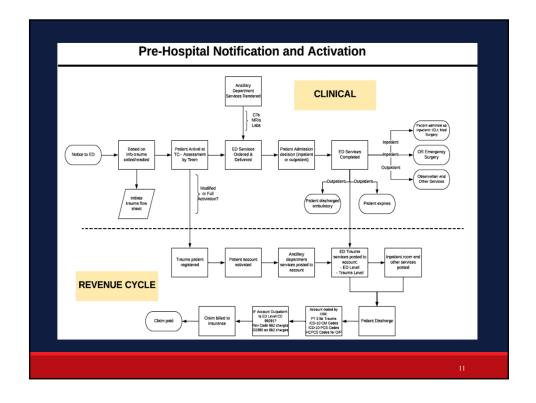

AnesthesiaPediatric SOb/Gyn SurgeryOphthalmoCardiac SurgeryThoracic SHand SurgeryOrthopediaPlastic SurgeryCritical CaOral Maxillofacial SurgeryRadiologyENTNephrolog

Neurosurgery Pediatric Surgery Ophthalmology Thoracic Surgery Orthopedic Surgery Critical Care Medicine Radiology Nephrology

# Trauma- A Multidisciplinary Sport

Common required resource examples (level dependent)

- Additional training for providers and nurses
- 24h staffing of all departments
- · 24h capability of various services
- Research, injury prevention, outreach
- Structured Performance Improvement and Safety Programs
- Program staff manager, injury prevention, registrars
- · Dedicated, trained staff to trauma care













# Whose Job Is It?

- To bridge the clinical and financial
- To verify to clinical managers that revenue and expense is correctly accounted in the GL
- To verify clinical services are properly reported on inpatient and outpatient claims pursuant to HIPAA
- To provide a feedback loop to clinical management that their services are paid by payers as expected versus experiencing delays or denials and what their role is to correct root causes of delays or denials









# Do you know proportion and margin of these payers for outpatient trauma?











 Emergency Medical Services (EMS) transport from accident to nearest hospital

 Must validate/justify transport to a more distant hospital due to medical necessity/level of care requirements. Paid under CMS' ambulance fee schedule. Not di