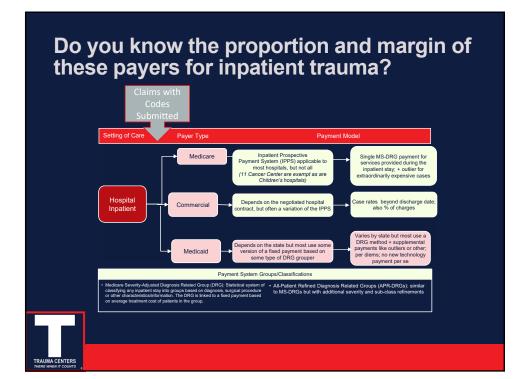

# Do you know proportion and margin of these payers for outpatient trauma?

 Emergency Medical Services (EMS) transport from accident to nearest hospital

 Must validate/justify transport to a more distant hospital due to medical necessity/level of care requirements. Paid under CMS' ambulance fee schedule. Not discussed here.