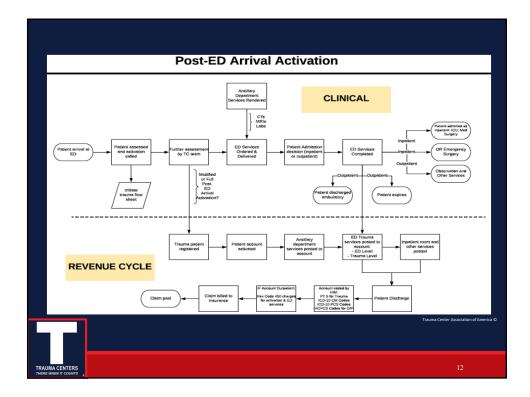

# Whose Job Is It?

- To bridge the clinical and financial
- To verify to clinical managers that revenue and expense is correctly accounted in the GL
- To verify clinical services are properly reported on inpatient and outpatient claims pursuant to HIPAA
- To provide a feedback loop to clinical management that their services are paid by payers as expected versus experiencing delays or denials and what their role is to correct root causes of delays or denials