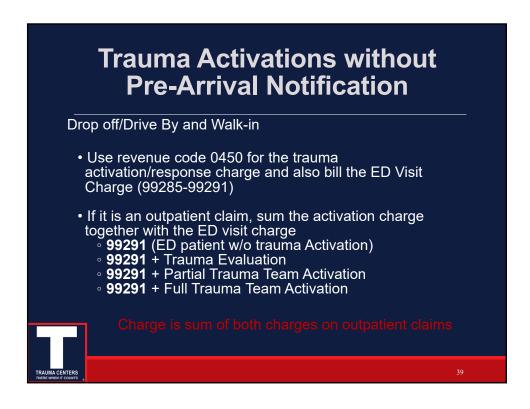

# Trauma Response -Outpatient Payment (death or transfer)

- CMS created HCPCS code G0390 with the description **Trauma** response team associated with hospital critical care service (HCPCS 99291)
  - 99291 Same Day of Service
    - Requires 30 minutes Critical Care Time
  - Physician and/or staff count unless at same time
- CMS created APC Trauma response with Critical Care with a national payment rate
   Need to code 68X + G0390 + HCPCS 99291