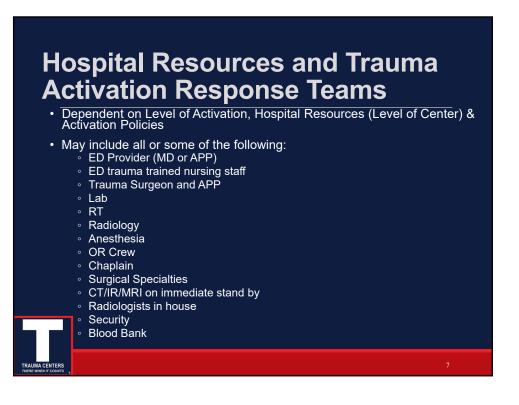

# **Full Response**

- Minimal requirements by designating/verifying body for calling
- Highest level of Activation Criteria (usually physiologic criteria)
- Response time usually required (<15 min)
- Full hospital team

   Trauma Surgeon and EM Physician
   Defined by policy and center resources
   Likely OR notification

# **Partial Response**

- Requirements by designating/verifying body for calling (often mechanistic)
- Response time may be longer (<30 min)
- Smaller hospital team

   Trauma Surgeon/APP & EM Physician/APP
   Defined by policy and center resources