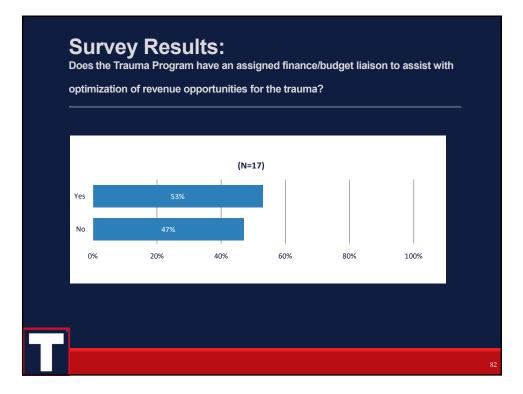

fees for trauma visits.
- We have a great partnership with finance, but we have an opportunity to increase our trauma activation fees. We are currently charging about \$15,000 less than surrounding areas. We are working on a plan to increase those charges.
- Difficulty identifying trauma patients in the system.
- We do not specifically focus on trauma and cost associated with it. We need to focus on carve outs
- Large percentage are uninsured
- Most trauma accounts are covered by a third-party liability payer, rather than a medical insurance payer. The turnaround to approve and remit payment can be improved.
- · Reimbursement due to being a government entity.
- Integration with a system





# <section-header><text><text><list-item><list-item><list-item><list-item><list-item>





















# Claim Example – Inpatient with Pre-Hospital Notification

|                | Claim                         | Example - | Itemized Ch | arges |
|----------------|-------------------------------|-----------|-------------|-------|
|                | Critical Care                 | 0450      | 99291       | 1,500 |
|                | Field Full TTA/Response       | 068x      | G0390       | 7,500 |
|                |                               | CI        | aim         |       |
|                | ED                            | 0450      |             | 1,500 |
|                | Trauma<br>Activation/Response | 068x      |             | 7,500 |
|                |                               |           |             |       |
|                |                               |