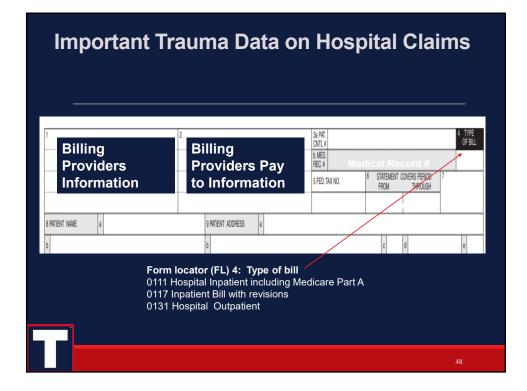

NUBC Code - Type of Admission/Visit FL14, Patient Type 5 "Trauma"

Form Locator or Field Locator (FL)

• Term for the fields on the claim forms (UB-04/837I).

Visit/Admission Types: Emergent(1), Urgent (2), Elective (3), Newborn (4) and Trauma (5)

Differentiates trauma patient from others on the claim for their entire course of care

Enables trauma access to or the ability to query the patient accounting system and • Track P/L by payor, zip code, county

• Get comparison LOS and other cost/charge data