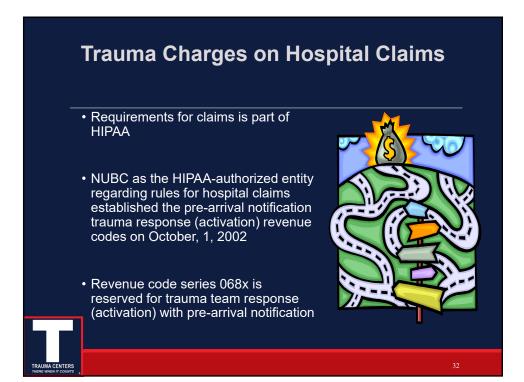

# Trauma Response -Outpatient Payment (death or transfer)

- CMS created HCPCS code G0390 with the description **Trauma** response team associated with hospital critical care service (HCPCS 99291)
  - 99291 Same Day of Service
    - Requires 30 minutes Critical Care Time
  - Physician and/or staff count unless at same time
- CMS created APC Trauma response with Critical Care with a national payment rate
   Need to code 68X + G0390 + HCPCS 99291

Note – 068x can be billed on outpatient claim w/o a HCPCS code, but payers incorrectly deny