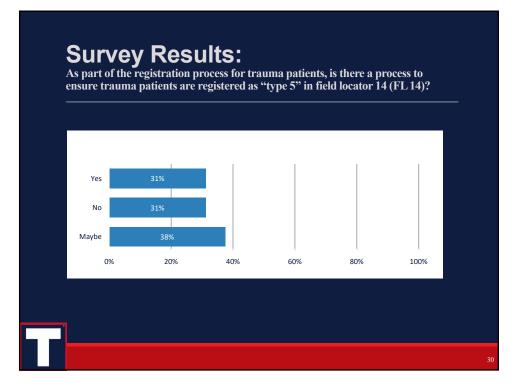

NUBC Code - Type of Admission/Visit FL14, Patient Type 5 "Trauma"

Form Locator or Field Locator (FL)

• Term for the fields on the claim forms (UB-04/837I).

Visit/Admission Types: Emergent(1), Urgent (2), Elective (3), Newborn (4) and Trauma (5)

Differentiates trauma patient from others on the claim for their entire course of care

Enables trauma access to or the ability to query the patient accounting system and • Track P/L by payor, zip code, county