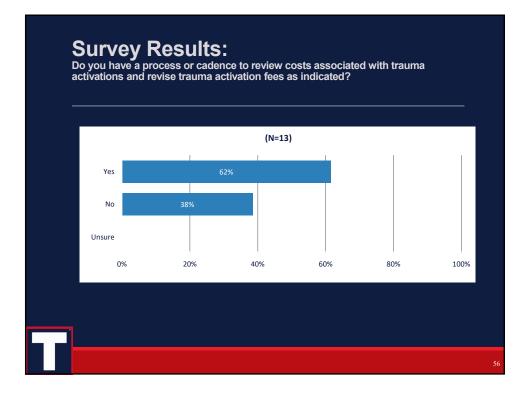

0, 94761, 94762), blood gases, and information data stored in computers (eg, ECGs, blood pressures, hematologic data (99090)); gastric intubation (4372, 4373); tempoorput transcurance application





















# **Common TPM FAQs on Trauma Response Charging**

- Do I charge for a full or partial charge if I upgrade an TA?
- Do I charge for a full or partial charge if I downgrade an TA?
- Do I need to have trauma provider involvement to charge an activation/response?
- Do I charge the TA fee if after workup a non-trauma diagnosis is made?
- Patient is a full activation/response, but over triaged -do I charge the full response charge?
- How does the bill get triggered for the UB 208 code?
- Can I bill for both hospitals in the same system if both have the same billing ID number?







# Review of Hospital's Posted Prices for Trauma

- 27 hospitals were reviewed to see if they posted trauma activation charges per price transparency requirements
  - Of the 27, 15 posted one or more trauma activation charges
  - Off these 15, 9 hospitals posted the G0390 code alongside the line item of the trauma activation charge(s)
    - The range of levels varied- Avg Full/Lvl1 = \$24,425.90; Avg Partial = \$15,022.53; Avg Team = \$8,388.51
    - The highest charge was \$32,076 for "TRAUMA RESP W/CC LVL 1" and the lowest charge was \$2,006 for "TRAUMA RESPONSE TEAM ACTIVATION <30 mins"
  - For 7 hospitals, there were issues with accessing the file or they did not post a file
  - 5 hospitals posted charges but did not include a trauma activation charge
  - Descriptions varied and since