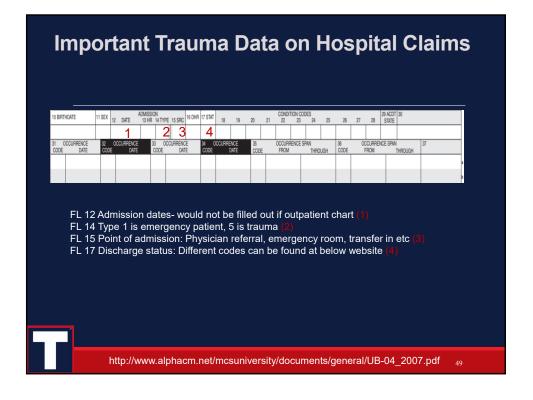

NUBC Code - Type of Admission/Visit FL14, Patient Type 5 "Trauma"

Form Locator or Field Locator (FL)

• Term for the fields on the claim forms (UB-04/837I).

Visit/Admission Types: Emergent(1), Urgent (2), Elective (3), Newborn (4) and Trauma (5)

Differentiates trauma patient from others on the claim for their entire course of care

Enables trauma access to or the ability to query the patient accounting system and • Track P/L by payor, zip code, county

• Get comparison LOS and other cost/charge data