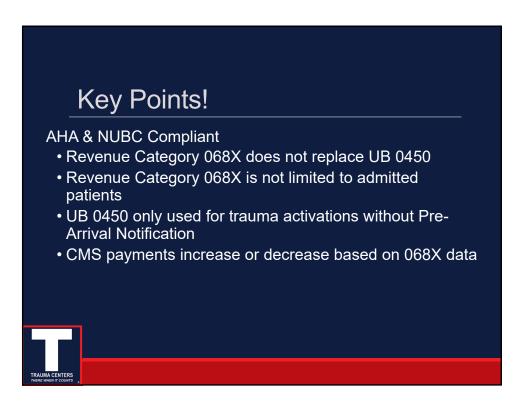

NUBC Code - Type of Admission/Visit FL14, Patient Type 5 "Trauma"

Form Locator or Field Locator (FL)

• Term for the fields on the claim forms (UB-04/837I).

Visit/Admission Types: Emergent(1), Urgent (2), Elective (3), Newborn (4) and Trauma (5)

Differentiates trauma patient from others on the claim for their entire course of care

Enables trauma access to or the ability to query the patient accounting system and • Track P/L by payor, zip code, county

# Trauma Response -Outpatient Payment (death or transfer)

- CMS created HCPCS code G0390 with the description **Trauma** response team associated with hospital critical care service (HCPCS 99291)
  - 99291 Same Day of Service
    - Requires 30 minutes Critical Care Time
  - Physician and/or staff count unless at same time
- CMS created APC Trauma response with Critical Care with a national payment rate
   Need to code 68X + G0390 + HCPCS 99291

Note – 068x can be billed on outpatient claim w/o a HCPCS code, but payers incorrectly deny