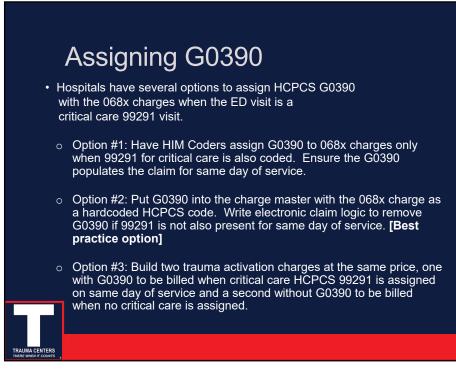

# Trauma Response -Outpatient Payment (death or transfer)

- CMS created HCPCS code G0390 with the description **Trauma** response team associated with hospital critical care service (HCPCS 99291)
  - 99291 Same Day of Service
    - Requires 30 minutes Critical Care Time
  - Physician and/or staff count unless at same time
- CMS created APC Trauma response with Critical Care with a national payment rate
   Need to code 68X + G0390 + HCPCS 99291

Note – 068x can be billed on outpatient claim w/o a HCPCS code, but payers incorrectly deny