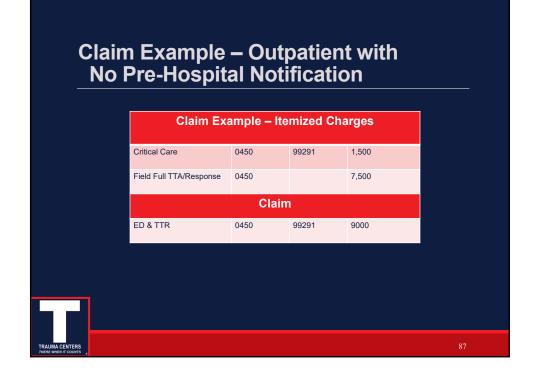

# Trauma Response -Outpatient Payment (death or transfer)

- CMS created HCPCS code G0390 with the description **Trauma** response team associated with hospital critical care service (HCPCS 99291)
  - 99291 Same Day of Service
    - Requires 30 minutes Critical Care Time
  - Physician and/or staff count unless at same time
- CMS created APC Trauma response with Critical Care with a national payment rate
   Need to code 68X + G0390 + HCPCS 99291

Note – 068x can be billed on outpatient claim w/o a HCPCS code, but payers incorrectly deny