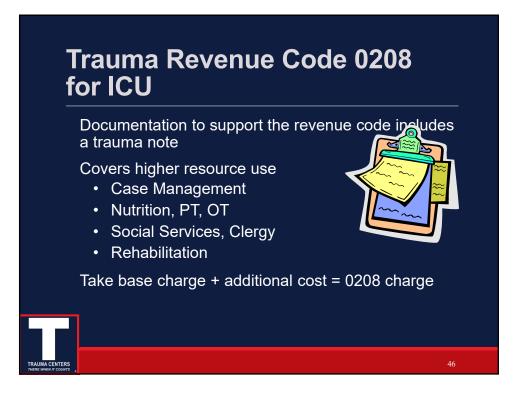

and codes 99468-99476.

Evaluation/Management

Services for a patient who is not critically ill but happens to be in a critical care unit are reported using other appropriate E/M codes.

Critical care and other E/M services may be provided to the same patient on the same date by the same individual.

For reporting by professionals, the following services are included in critical care when performed during the critical period by the physician(s) providing critical care: the interpretation of cardiac output measurements (93561, 93562), chest X-rays (71010, 71015, 71020), pulse oximetry (94760, 94761, 94762), blood gases, and information data stored in computers (eg, ECGs, blood pressures, hematologic data (99090)); gastric intubation (4372, 4373); tempoorput transcurance application





















# **Common TPM FAQs on Trauma Response Charging**

- Do I charge for a full or partial charge if I upgrade an TA?
- Do I charge for a full or partial charge if I downgrade an TA?
- Do I need to have trauma provider involvement to charge an activation/response?
- Do I charge the TA fee if after workup a non-trauma diagnosis is made?
- Patient is a full activation/response, but over triaged -do I charge the full response charge?
- How does the bill get triggered for the UB 208 code?
- Can I bill for both hospitals in the same system if both have the same billing ID number?







# Review of Hospital's Posted Prices for Trauma

- 27 hospitals were reviewed to see if they posted trauma activation charges per price transparency requirements
  - Of the 27, 15 posted one or more tr