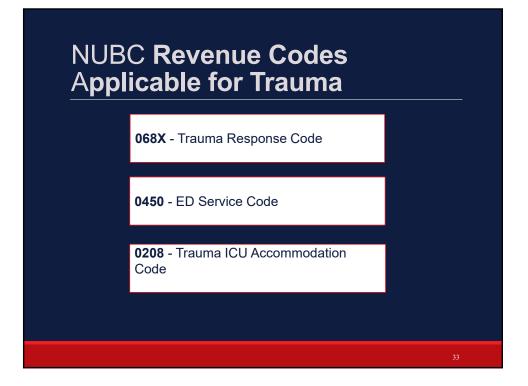

NUBC Code - Type of Admission/Visit FL14, Patient Type 5 "Trauma"

Form Locator or Field Locator (FL)

• Term for the fields on the claim forms (UB-04/837I).

Visit/Admission Types: Emergent(1), Urgent (2), Elective (3), Newborn (4) and Trauma (5)

# Trauma Response -Outpatient Payment (death or transfer)

- CMS created HCPCS code G0390 with the description **Trauma** response team associated with hospital critical care service (HCPCS 99291)
  - 99291 Same Day of Service
    - Requires 30 minutes Critical Care Time
  - Physician and/or staff count unless at same time
- CMS created APC Trauma response with Critical Care with a national payment rate
   Need to code 68X + G0390 + HCPCS 99291

Note – 068x can be billed on outpatient claim w/o a HCPCS code, but payers incorrectly deny